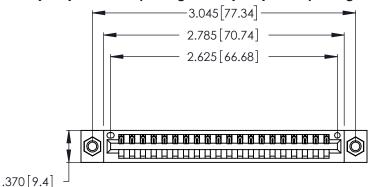

THIS IS A C.A.D. GENERATED DRAWING DO NOT MAKE MANUAL REVISIONS TO MASTER.

1

346/396 SERIES CARD EDGE CONNECTOR PART NUMBER: 346-020-540-107

**EDAC INC** TORONTO, ONTARIO CANADA

THESE DRAWINGS AND SPECIFICATIONS ARE THE PROPERTY OF EDAC INC.,AND SHALL NOT BE REPRODUCED, OR COPIED OR USED AS THE BASIS FOR THE MANUFACTURE OR SALE OF APPARATUS WITHOUT WRITTEN PERMISSION.

Contact Dimensions: 540-Wire Wrap .025 Sq. (0.64 Sq.) - Tail LG. =.560 (14.22) .125 (3.18) Contact Spacing x .250 (6.35) Row Spacing

- INSULATOR MATERIAL: THERMOPLASTIC POLYESTER, UL 94V-0 CONTACT MATERIAL; COPPER, NICKEL, TIN ALLOY CA-725
- CONTACT PLATING: GOLD ON THE MATING AREA, TIN-LEAD ON THE CONTACT TAILS, NICKEL UNDERPLATE