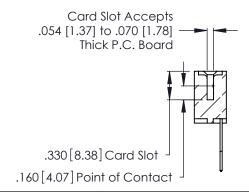

THIS IS A C.A.D. GENERATED DRAWING DO NOT MAKE MANUAL REVISIONS TO MASTER.

ISSUE NUMBER

ORIGINAL

1

**Contact Code 555** 

Contact Code 556

**Contact Code 558** 

**Contact Code 559** 

Contact Code 560

INSULATOR MATERIAL: THERMOPLASTIC POLYESTER, UL 94V-0 CONTACT MATERIAL; COPPER, NICKEL, TIN ALLOY CA-725 CONTACT PLATING: GOLD ON THE MATING AREA, TIN-LEAD

ON THE CONTACT TAILS, NICKEL UNDERPLATE

346/396 SERIES CARD EDGE CONNECTOR CONTACT CODE 555,556,558,559,560 DIMENSIONS

YOUR CONNECTION TO QUALITY & SERVICE

**EDAC INC** TORONTO, ONTARIO CANADA

THESE DRAWINGS AND SPECIFICATIONS ARE THE PROPERTY OF EDAC INC.,AND SHALL NOT BE REPRODUCED, OR COPIED OR USED AS THE BASIS FOR THE MANUFACTURE OR SALE OF APPARATUS WITHOUT WRITTEN PERMISSION.