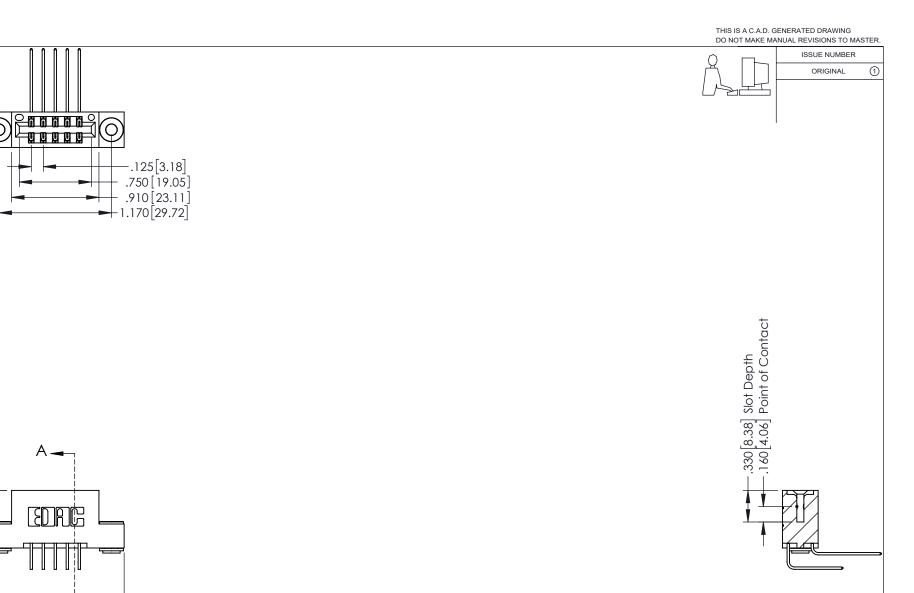

**SECTION A-A** 

346/396 SERIES CARD EDGE CONNECTOR PART NUMBER: 346-010-559-203

YOUR CONNECTION TO QUALITY & SERVICE

**EDAC INC** TORONTO, ONTARIO CANADA

THESE DRAWINGS AND SPECIFICATIONS ARE THE PROPERTY OF EDAC INC.,AND SHALL NOT BE REPRODUCED, OR COPIED OR USED AS THE BASIS FOR THE MANUFACTURE OR SALE OF APPARATUS WITHOUT WRITTEN PERMISSION.

INSULATOR MATERIAL: THERMOPLASTIC POLYESTER, UL 94V-0 CONTACT MATERIAL; COPPER, NICKEL, TIN ALLOY CA-725 CONTACT PLATING: GOLD ON THE MATING AREA, TIN-LEAD ON THE CONTACT TAILS, NICKEL UNDERPLATE

— 1.435[36.**4**5] —

.370 [9.4]

.350[8.89]

600 [15.24]

ORIGINAL 1

ISSUE NUMBER

DO NOT MAKE MANUAL REVISIONS TO MASTER.