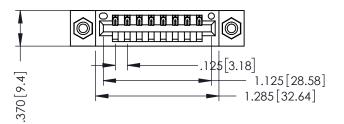

346/396 SERIES CARD EDGE CONNECTOR PART NUMBER: 346-008-521-608

YOUR CONNECTION TO QUALITY & SERVICE

**EDAC INC** TORONTO, ONTARIO CANADA

THESE DRAWINGS AND SPECIFICATIONS ARE THE PROPERTY OF EDAC INC.,AND SHALL NOT BE REPRODUCED,OR COPIED OR USED AS THE BASIS FOR THE MANUFACTURE OR SALE OF APPARATUS WITHOUT WRITTEN PERMISSION.

THIS IS A C.A.D. GENERATED DRAWING DO NOT MAKE MANUAL REVISIONS TO MASTER.

ISSUE NUMBER

ORIGINAL

1

INSULATOR MATERIAL: THERMOPLASTIC POLYESTER, UL 94V-0 CONTACT MATERIAL; COPPER, NICKEL, TIN ALLOY CA-725 CONTACT PLATING: GOLD ON THE MATING AREA, TIN-LEAD ON THE CONTACT TAILS, NICKEL UNDERPLATE