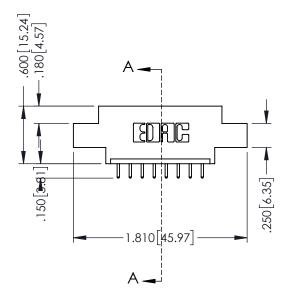

## 346/396 SERIES CARD EDGE CONNECTOR CONTACT CODE 555,556,558,559,560 DIMENSIONS

YOUR CONNECTION TO QUALITY & SERVICE

**EDAC INC** TORONTO, ONTARIO CANADA

THESE DRAWINGS AND SPECIFICATIONS ARE THE PROPERTY OF EDAC INC.,AND SHALL NOT BE REPRODUCED, OR COPIED OR USED AS THE BASIS FOR THE MANUFACTURE OR SALE OF APPARATUS WITHOUT WRITTEN PERMISSION.

346-ENG-MASTER

.330 [8.38] Slot Depth .160 [4.06] Point of Contact

**SECTION A-A** 

ISSUE NUMBER ORIGINAL 1

## **Contact Code 555**

## **Contact Code 556**

INSULATOR MATERIAL: THERMOPLASTIC POLYESTER, UL 94V-0 CONTACT MATERIAL; COPPER, NICKEL, TIN ALLOY CA-725 CONTACT PLATING: GOLD ON THE MATING AREA, TIN-LEAD

ON THE CONTACT TAILS, NICKEL UNDERPLATE