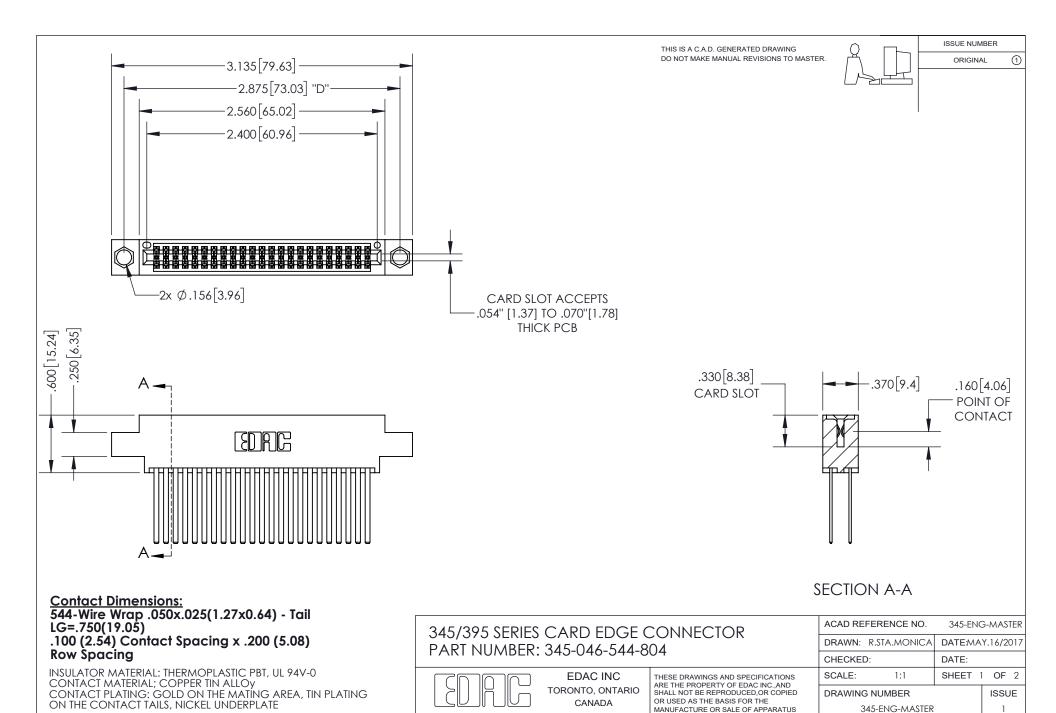

YOUR CONNECTION TO QUALITY & SERVICE

WITHOUT WRITTEN PERMISSION.

ISSUE NUMBER ORIGINAL

1

**Contact Code 558** 

Contact Code 559

**Contact Code 560** 

- INSULATOR MATERIAL: THERMOPLASTIC POLYESTER, UL 94V-0
- DAP MATERIAL AVAILABLE UPON REQUEST
- CONTACT MATERIAL; COPPER ALLOY