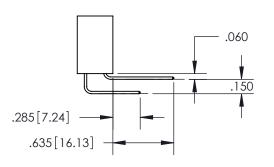

YOUR CONNECTION TO QUALITY & SERVICE

WITHOUT WRITTEN PERMISSION.

ISSUE NUMBER ORIGINAL

1

**Contact Code 558** 

Contact Code 559

**Contact Code 560** 

- INSULATOR MATERIAL: THERMOPLASTIC POLYESTER, UL 94V-0
- DAP MATERIAL AVAILABLE UPON REQUEST
- CONTACT MATERIAL; COPPER ALLOY