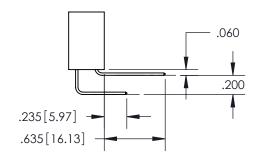

YOUR CONNECTION TO QUALITY & SERVICE

WITHOUT WRITTEN PERMISSION.

ISSUE NUMBER ORIGINAL

1

**Contact Code 558** 

Contact Code 559

**Contact Code 560** 

- INSULATOR MATERIAL: THERMOPLASTIC POLYESTER, UL 94V-0
- DAP MATERIAL AVAILABLE UPON REQUEST
- CONTACT MATERIAL; COPPER ALLOY