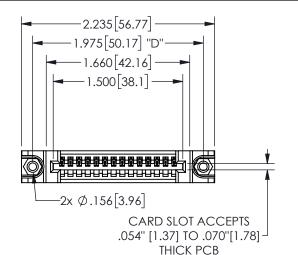

## 345/395 SERIES CARD EDGE CONNECTOR PART NUMBER: 345-014-523-688

YOUR CONNECTION TO QUALITY & SERVICE

**EDAC INC** TORONTO, ONTARIO CANADA

THESE DRAWINGS AND SPECIFICATIONS ARE THE PROPERTY OF EDAC INC.,AND SHALL NOT BE REPRODUCED,OR COPIED OR USED AS THE BASIS FOR THE MANUFACTURE OR SALE OF APPARATUS WITHOUT WRITTEN PERMISSION.

| 0201101171         |               |                | , , , , , |
|--------------------|---------------|----------------|-----------|
| ACAD REFERENCE NO. |               | 345-ENG-MASTER |           |
| DRAWN:             | R.STA.MONICA  | DATEMA         | Y.16/2017 |
| CHECKED:           |               | DATE:          |           |
| SCALE:             | NTS           | SHEET          | OF 2      |
| DRAWING NUMBER     |               |                | ISSUE     |
| 3                  | 45-ENG-MASTER |                | 1         |