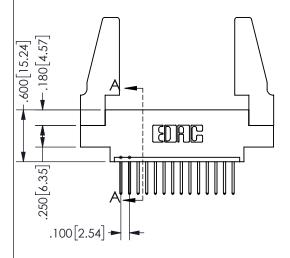

## 345/395 SERIES CARD EDGE CONNECTOR PART NUMBER: 345-014-523-688

YOUR CONNECTION TO QUALITY & SERVICE

**EDAC INC** TORONTO, ONTARIO CANADA

THESE DRAWINGS AND SPECIFICATIONS ARE THE PROPERTY OF EDAC INC.,AND SHALL NOT BE REPRODUCED,OR COPIED OR USED AS THE BASIS FOR THE MANUFACTURE OR SALE OF APPARATUS WITHOUT WRITTEN PERMISSION.

| 0201101171         |               |                | , , , , , |
|--------------------|---------------|----------------|-----------|
| ACAD REFERENCE NO. |               | 345-ENG-MASTER |           |
| DRAWN:             | R.STA.MONICA  | DATEMA         | Y.16/2017 |
| CHECKED:           |               | DATE:          |           |
| SCALE:             | NTS           | SHEET          | OF 2      |
| DRAWING NUMBER     |               |                | ISSUE     |
| 3                  | 45-ENG-MASTER |                | 1         |