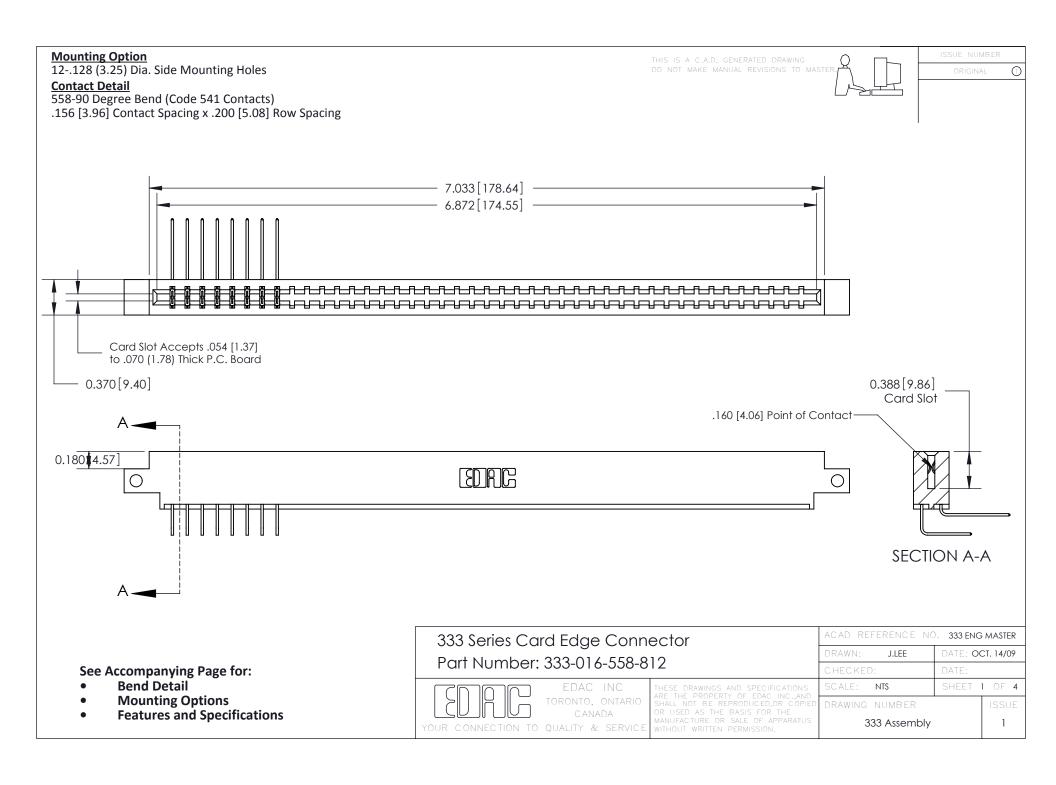

## **Features**

- .156 (3.96) Contact Spacing x .200 (5.08) Row Spacing
- Accepts .062 (1.57) Nominal Thickness P.C. Board
- High Profile Insulator Body .600 (15.24)
- Contact Termination Options include P.C. Tail, Wire Hole, Wire Wrap, 90 Degree, & Extender Board Bends
- Single or Dual Row Configurations
- Variety of Mounting Options, Flush or Offset Lugs
- Accepts Between Contact and In-Contact Polarizing Keys

## **Specifications**

- Insulator Material: Thermoplastic Polyester, UL 94V-0, Colour: Green
- Contact Material: Copper, Nickel, Tin Alloy CA-725
- Contact Plating: Gold on the Mating Area, Tin on the Contact Tails, Nickel Underplate
- Current Rating: 3 Amperes Continuous
- Contact Resistance: 10 Milliohms Maximum
- Dielectric Withstanding Voltage: 1800 V AC rms at Sea Level Between Adjacent Contacts
- Insulation Resistance: 5000 Megohms Minimum
- Operating Temperature: -65 to +105 Degrees C
- Insertion Force: 16 oz (4.45 N) Maximum per Contact Pair when Tested with a .070 (1.78) Thick Gauge
- Withdrawal Force: 1 oz (0.28 N) Minimum per Contact Pair when Tested with a .054 (1.37) Thick Gauge