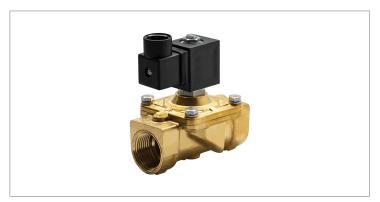

## **DKSV175**

## Normally closed, direct lift, 2-way solenoid valve with brass body and 1" connections

| Valve                |                                       |  |  |
|----------------------|---------------------------------------|--|--|
| Pipe size:           | 1" NPT                                |  |  |
| Operating pressure:  | 0–115 psi                             |  |  |
| Flow coefficient:    | 8.4 Cv                                |  |  |
| Media temperature:   | 15–195 °F                             |  |  |
| Ambient temperature: | -5–140 °F                             |  |  |
| Suggested usage:     | Air, inert gas, water                 |  |  |
| Operation:           | 2-way, normally closed solenoid valve |  |  |
| Mechanism:           | Direct lift                           |  |  |
| Manual override:     | No                                    |  |  |
| Pipe gender:         | Female                                |  |  |
| Orifice size:        | 1"                                    |  |  |
| Design pressure:     | 230 psi                               |  |  |
| Vacuum rating:       | 0.001 Torr                            |  |  |
| Media viscosity:     | 12 cSt                                |  |  |