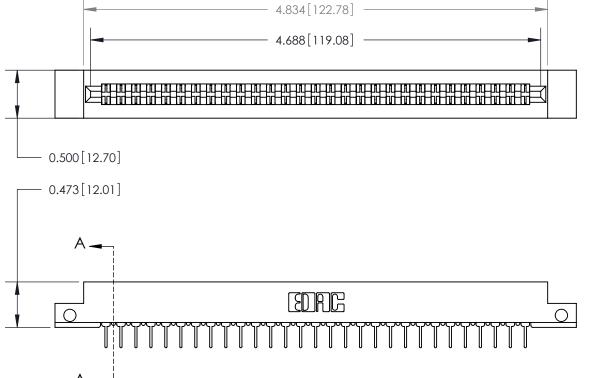

**Mounting Option** .128 (3.25) Dia. Side Mounting Holes **Contact Detail** PC Tail .023x.013(0.58x0.33) - Tail LG=.213(5.41)

.156 [3.96] Contact Spacing x .200 [5.08] Row Spacing

**SECTION A-A** 

.095 [2.41] Point of Contact (Measured from bottom of Card Slot)

Card Slot Accepts .054 [1.37] to .070 [1.78] Thick P.C. Board

**See Accompanying Page for:** 

**Contact Bend Details** 

807/857 Series High Temp Card Edge Connector Part Number: 857-058-524-212

YOUR CONNECTION TO QUALITY & SERVICE