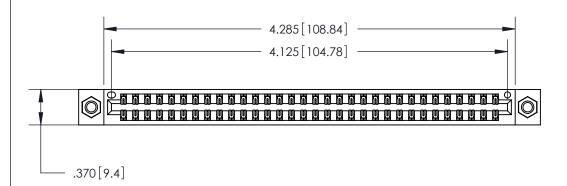

ISSUE NUMBER

ORIGINAL

(1)

Card Slot Accepts .054 [1.37] to .070 [1.78] Thick P.C. Board .330 [8.38] Card Slot .160 [4.07] Point of Contact -

INSULATOR MATERIAL: THERMOPLASTIC POLYESTER, UL 94V-0 CONTACT MATERIAL; COPPER, NICKEL, TIN ALLOY CA-725

.600 [15.24]

CONTACT PLATING: GOLD ON THE MATING AREA, TIN-LEAD ON THE CONTACT TAILS, NICKEL UNDERPLATE

846/896 SERIES HIGH TEMP CARD EDGE CONNECTOR PART NUMBER: 846-064-560-207

YOUR CONNECTION TO QUALITY & SERVICE

| ACAD REFERENCE NO. | 846-ENG-MASTER   |  |
|--------------------|------------------|--|
| DRAWN: J.LEE       | DATE: APR. 22/09 |  |
| CHECKED:           | DATE:            |  |
| SCALE: 1:1         | SHEET 1 OF 2     |  |
| DRAWING NUMBER     | ISSUE            |  |
| 846-ENG-MASTER     | 1                |  |