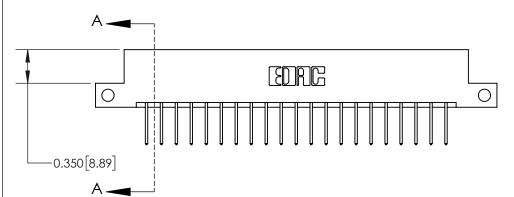

**Mounting Option** 

12-.128 (3.25) Dia. Side Mounting Holes

## **Contact Detail**

523-P.C. Tail .025 Sq.(0.64 Sq.) - Tail LG=.390(9.91)

.156 [3.96] Contact Spacing x .200 [5.08] Row Spacing

THIS IS A C.A.D. GENERATED DRAWING DO NOT MAKE MANUAL REVISIONS TO MASTER.