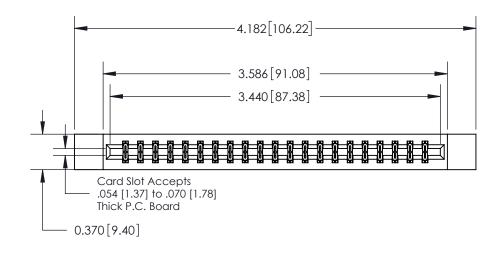

ISSUE NUMBER ORIGINAL

0.600 [15.24] 0.330[8.38] Card Slot .160 [4.06] Point of Contact-SECTION A-A

**See Accompanying Page for:** 

**Contact Bend Details** 

| 837/887 Series High Temp Card Edge Connector |
|----------------------------------------------|
| Part Number: 837-042-523-212                 |