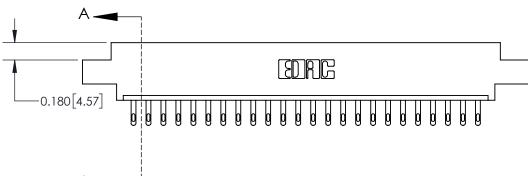

**Mounting Option** 07-M3-0.5 Metric Threaded Inserts **Contact Detail** 500-Wire Hole .050x.025(1.27x0.64) - Tail LG=.260(6.60) .156 [3.96] Contact Spacing x .200 [5.08] Row Spacing -4.650[118.11]--4.340[110.24]-4.054 [102.97] 3.908 [99.26] Card Slot Accepts .054 [1.37] to .070 [1.78] Thick P.C. Board 0.370 [9.40]

THIS IS A C.A.D. GENERATED DRAWING DO NOT MAKE MANUAL REVISIONS TO MASTER.

ISSUE NUMBER

ORIGINAL

0.600 [15.24] 0.330[8.38] Card Slot .160 [4.06] Point of Contact SECTION A-A

837/887 Series High Temp Card Edge Connector Part Number: 837-024-500-607