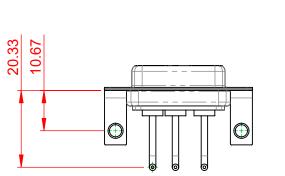

DIELECTRIC WITHSTANDING VOLTAGE:

1000V AC rms

| COMBINATION D-SUB                                                              |                                                                                                                                                                                                                | SW REFERENCE NO.: 630 COMBO ASSEMBLY |                  |       |
|--------------------------------------------------------------------------------|----------------------------------------------------------------------------------------------------------------------------------------------------------------------------------------------------------------|--------------------------------------|------------------|-------|
|                                                                                |                                                                                                                                                                                                                | DRAWN: C.B                           | DATE: JAN. 01/20 | 19    |
|                                                                                |                                                                                                                                                                                                                | CHECKED:                             | DATE:            |       |
| EDAG INC<br>TORONTO, ONTARIO<br>CANADA<br>YOUR CONNECTION TO QUALITY & SERVICE | THESE DRAWINGS AND SPECIFICATIONS<br>ARE THE PROPERTY OF EDAC INC.,AND<br>SHALL NOT BE REPRODUCED,OR COPIED<br>OR USED AS THE BASIS FOR THE<br>MANUFACTURE OR SALE OF APPARATUS<br>WITHOUT WRITTEN PERMISSION. | SCALE: (IN C.A.D. 1:1)               | SHEET 1 OF       | 2     |
|                                                                                |                                                                                                                                                                                                                | DRAWING NUMBER: 630-3WK3650-1T4      |                  | ISSUE |
|                                                                                |                                                                                                                                                                                                                | PART NUMBER: 630-3WK                 | 3650-1T4         | 1     |