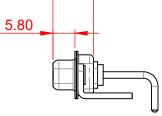

DIELECTRIC WITHSTANDING VOLTAGE:

1000V AC rms

| COMBINATION D-SUB                                                              |                                                                                                                                                                                                                | SW REFERENCE NO.: 630 COMBO ASSEMBLY |                  |       |
|--------------------------------------------------------------------------------|----------------------------------------------------------------------------------------------------------------------------------------------------------------------------------------------------------------|--------------------------------------|------------------|-------|
|                                                                                |                                                                                                                                                                                                                | DRAWN: C.B                           | DATE: JAN. 01/20 | 19    |
|                                                                                |                                                                                                                                                                                                                | CHECKED:                             | DATE:            |       |
| EDAG INC<br>TORONTO, ONTARIO<br>CANADA<br>YOUR CONNECTION TO QUALITY & SERVICE | THESE DRAWINGS AND SPECIFICATIONS<br>ARE THE PROPERTY OF EDAC INC.,AND<br>SHALL NOT BE REPRODUCED,OR COPIED<br>OR USED AS THE BASIS FOR THE<br>MANUFACTURE OR SALE OF APPARATUS<br>WITHOUT WRITTEN PERMISSION. | SCALE: (IN C.A.D. 1:1)               | SHEET 1 OF       | 2     |
|                                                                                |                                                                                                                                                                                                                | DRAWING NUMBER: 630-3WK3650-1T4      |                  | ISSUE |
|                                                                                |                                                                                                                                                                                                                | PART NUMBER: 630-3WK                 | 3650-1T4         | 1     |