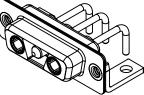

DIELECTRIC WITHSTANDING VOLTAGE:

1000V AC rms

| COMBINATION D-SUB                                                              |                                                                                                                                                                                                                | SW REFERENCE NO.: 630 COMBO ASSEMBLY |                  |       |
|--------------------------------------------------------------------------------|----------------------------------------------------------------------------------------------------------------------------------------------------------------------------------------------------------------|--------------------------------------|------------------|-------|
|                                                                                |                                                                                                                                                                                                                | DRAWN: C.B                           | DATE: JAN. 01/20 | 19    |
|                                                                                |                                                                                                                                                                                                                | CHECKED:                             | DATE:            |       |
| EDAG INC<br>TORONTO, ONTARIO<br>CANADA<br>YOUR CONNECTION TO QUALITY & SERVICE | THESE DRAWINGS AND SPECIFICATIONS<br>ARE THE PROPERTY OF EDAC INC.,AND<br>SHALL NOT BE REPRODUCED,OR COPIED<br>OR USED AS THE BASIS FOR THE<br>MANUFACTURE OR SALE OF APPARATUS<br>WITHOUT WRITTEN PERMISSION. | SCALE: (IN C.A.D. 1:1)               | SHEET 1 OF       | 2     |
|                                                                                |                                                                                                                                                                                                                | DRAWING NUMBER: 630-3WK3650-1T4      |                  | ISSUE |
|                                                                                |                                                                                                                                                                                                                | PART NUMBER: 630-3WK                 | 3650-1T4         | 1     |