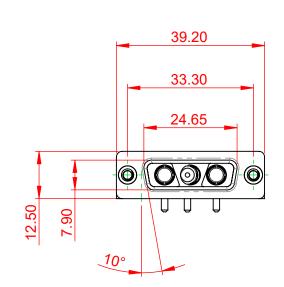

DIELECTRIC WITHSTANDING VOLTAGE:

1000V AC rms

| COMBINATION D-SUB                                                              |                                                                                                                                                                                                                | SW REFERENCE NO.: 630 COMBO ASSEMBLY |                  |       |
|--------------------------------------------------------------------------------|----------------------------------------------------------------------------------------------------------------------------------------------------------------------------------------------------------------|--------------------------------------|------------------|-------|
|                                                                                |                                                                                                                                                                                                                | DRAWN: C.B                           | DATE: JAN. 01/20 | 19    |
|                                                                                |                                                                                                                                                                                                                | CHECKED:                             | DATE:            |       |
| EDAG INC<br>TORONTO, ONTARIO<br>CANADA<br>YOUR CONNECTION TO QUALITY & SERVICE | THESE DRAWINGS AND SPECIFICATIONS<br>ARE THE PROPERTY OF EDAC INC.,AND<br>SHALL NOT BE REPRODUCED,OR COPIED<br>OR USED AS THE BASIS FOR THE<br>MANUFACTURE OR SALE OF APPARATUS<br>WITHOUT WRITTEN PERMISSION. | SCALE: (IN C.A.D. 1:1)               | SHEET 1 OF       | 2     |
|                                                                                |                                                                                                                                                                                                                | DRAWING NUMBER: 630-3WK3650-1T4      |                  | ISSUE |
|                                                                                |                                                                                                                                                                                                                | PART NUMBER: 630-3WK                 | 3650-1T4         | 1     |