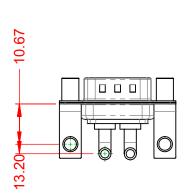

**OPERATING TEMPERATURE:** 

5000MΩ min.

-55°C ~ 125°C

1000V AC rms

|                           | COMBINATION D-SUB                                                      |                                                                                                                                       | SW REFERENCE NO.: 629 COMBO ASSEMBLY |                  |       |
|---------------------------|------------------------------------------------------------------------|---------------------------------------------------------------------------------------------------------------------------------------|--------------------------------------|------------------|-------|
| COM                       |                                                                        |                                                                                                                                       | DRAWN: C.B                           | DATE: JAN. 01/20 | 19    |
|                           |                                                                        |                                                                                                                                       | CHECKED:                             | DATE:            |       |
| EDAC INC                  | THESE DRAWINGS AND SPECIFICATIONS<br>ARE THE PROPERTY OF EDAC INC.,AND | SCALE: (IN C.A.D. 1:1)                                                                                                                | SHEET 1 OF                           | 2                |       |
|                           | YOUR CONNECTION TO QUALITY & SERVICE                                   | SHALL NOT BE REPRODUCED, OR COPIED<br>OR USED AS THE BASIS FOR THE<br>MANUFACTURE OR SALE OF APPARATUS<br>WITHOUT WRITTEN PERMISSION. | DRAWING NUMBER: 629-2W2-240-3N6      |                  | ISSUE |
| YOUR CONNECTION TO QUALIT |                                                                        |                                                                                                                                       | PART NUMBER: 629-2W2                 | -240-3N6         | 1     |