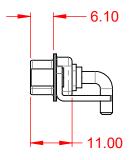

**OPERATING TEMPERATURE:** 

5000MΩ min.

-55°C ~ 125°C

1000V AC rms

|                           | COMBINATION D-SUB                                                      |                                                                                                                                       | SW REFERENCE NO.: 629 COMBO ASSEMBLY |                  |       |
|---------------------------|------------------------------------------------------------------------|---------------------------------------------------------------------------------------------------------------------------------------|--------------------------------------|------------------|-------|
| COM                       |                                                                        |                                                                                                                                       | DRAWN: C.B                           | DATE: JAN. 01/20 | 19    |
|                           |                                                                        |                                                                                                                                       | CHECKED:                             | DATE:            |       |
| EDAC INC                  | THESE DRAWINGS AND SPECIFICATIONS<br>ARE THE PROPERTY OF EDAC INC.,AND | SCALE: (IN C.A.D. 1:1)                                                                                                                | SHEET 1 OF                           | 2                |       |
|                           | YOUR CONNECTION TO QUALITY & SERVICE                                   | SHALL NOT BE REPRODUCED, OR COPIED<br>OR USED AS THE BASIS FOR THE<br>MANUFACTURE OR SALE OF APPARATUS<br>WITHOUT WRITTEN PERMISSION. | DRAWING NUMBER: 629-2W2-240-3N6      |                  | ISSUE |
| YOUR CONNECTION TO QUALIT |                                                                        |                                                                                                                                       | PART NUMBER: 629-2W2                 | -240-3N6         | 1     |