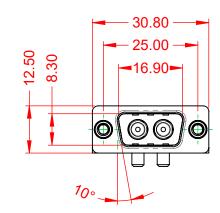

**OPERATING TEMPERATURE:** 

5000MΩ min.

-55°C ~ 125°C

1000V AC rms

|                           | COMBINATION D-SUB                                                      |                                                                                                                                       | SW REFERENCE NO.: 629 COMBO ASSEMBLY |                  |       |
|---------------------------|------------------------------------------------------------------------|---------------------------------------------------------------------------------------------------------------------------------------|--------------------------------------|------------------|-------|
| COM                       |                                                                        |                                                                                                                                       | DRAWN: C.B                           | DATE: JAN. 01/20 | 19    |
|                           |                                                                        |                                                                                                                                       | CHECKED:                             | DATE:            |       |
| EDAC INC                  | THESE DRAWINGS AND SPECIFICATIONS<br>ARE THE PROPERTY OF EDAC INC.,AND | SCALE: (IN C.A.D. 1:1)                                                                                                                | SHEET 1 OF                           | 2                |       |
|                           | YOUR CONNECTION TO QUALITY & SERVICE                                   | SHALL NOT BE REPRODUCED, OR COPIED<br>OR USED AS THE BASIS FOR THE<br>MANUFACTURE OR SALE OF APPARATUS<br>WITHOUT WRITTEN PERMISSION. | DRAWING NUMBER: 629-2W2-240-3N6      |                  | ISSUE |
| YOUR CONNECTION TO QUALIT |                                                                        |                                                                                                                                       | PART NUMBER: 629-2W2                 | -240-3N6         | 1     |