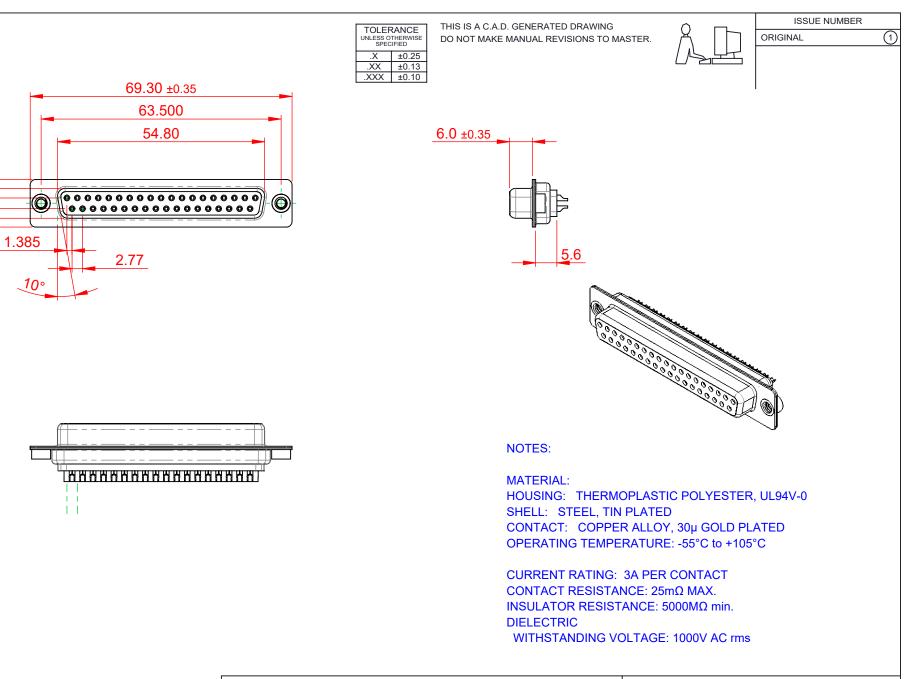

|  | 628 SERIES D-SUB CONNECTOR                                                     |                                                                                                                                                                                                                | SW REFERENCE NO.: 628 ASSEMBLY |                 |       |
|--|--------------------------------------------------------------------------------|----------------------------------------------------------------------------------------------------------------------------------------------------------------------------------------------------------------|--------------------------------|-----------------|-------|
|  |                                                                                |                                                                                                                                                                                                                | DRAWN: C.B                     | DATE: AUG. 01/2 | 018   |
|  |                                                                                |                                                                                                                                                                                                                | CHECKED:                       | DATE:           |       |
|  | EDAC INC<br>TORONTO, ONTARIO<br>CANADA<br>YOUR CONNECTION TO QUALITY & SERVICE | THESE DRAWINGS AND SPECIFICATIONS<br>ARE THE PROPERTY OF EDAC INC.,AND<br>SHALL NOT BE REPRODUCED,OR COPIED<br>OR USED AS THE BASIS FOR THE<br>MANUFACTURE OR SALE OF APPARATUS<br>WITHOUT WRITTEN PERMISSION. | SCALE: 1:1                     | SHEET 1 OF      | 1     |
|  |                                                                                |                                                                                                                                                                                                                | DRAWING NUMBER: 628-037        | -622-262        | ISSUE |
|  |                                                                                |                                                                                                                                                                                                                | PART NUMBER: 628-037           | -622-262        | 1     |