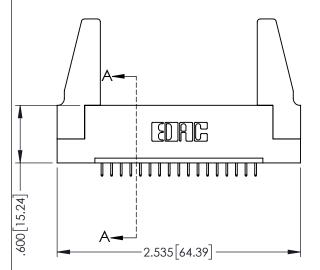

## 345/395 SERIES CARD EDGE CONNECTOR CONTACT CODE 555,556,558,559,560 DIMENSIONS

YOUR CONNECTION TO QUALITY & SERVICE

|   | ACAD REFERENCE NO. 345-ENG-MASTER |                  |  |  |
|---|-----------------------------------|------------------|--|--|
|   | DRAWN: R.STA.MONICA               | DATE:MAY.16/2017 |  |  |
|   | CHECKED:                          | DATE:            |  |  |
|   | SCALE: 1:1                        | SHEET 2 OF 2     |  |  |
| D | DRAWING NUMBER                    | ISSUE            |  |  |

<u>Contact Dimensions:</u>
525-P.C. Tail .018 Sq.(0.46 Sq.) - Tail LG=.150(3.81)
.100 (2.54) Contact Spacing x .200 (5.08) Row Spacing

160[4.06] POINT OF CONTACT CARD SLOT

330 8.38

**SECTION A-A** 

1

- INSULATOR MATERIAL: THERMOPLASTIC PBT BLACK, UL 94V-0
- CONTACT MATERIAL; COPPER TIN ALLOY CONTACT PLATING: GOLD ON THE MATING AREA, TIN PLATING ON THE CONTACT TAILS, NICKEL UNDERPLATE