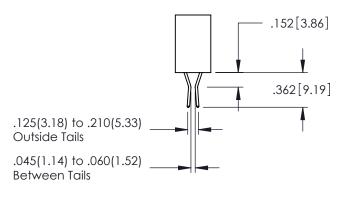

.107 [2.72] .082 [2.08] .157 [4] .232 [5.89] .125(3.18) to .210(5.33) .125(3.18) to .210(5.33) Outside Tails Outside Tails .045(1.14) to .060(1.52) .045(1.14) to .060(1.52) Between Tails Between Tails **Contact Code 555 Contact Code 556** 

**Contact Code 558** 

## **Contact Code 559**

Contact Code 560

INSULATOR MATERIAL: THERMOPLASTIC POLYESTER, UL 94V-0 DAP MATERIAL AVAILABLE UPON REQUEST

CONTACT MATERIAL; COPPER ALLOY CONTACT PLATING: GOLD ON THE MATING AREA, TIN PLATING ON THE CONTACT TAILS, NICKEL UNDERPLATE

## 345/395 SERIES CARD EDGE CONNECTOR CONTACT CODE 555,556,558,559,560 DIMENSIONS

YOUR CONNECTION TO QUALITY & SERVICE

|   | ACAD REFERENCE NO. 345-ENG-MASTER |                  |  |  |
|---|-----------------------------------|------------------|--|--|
|   | DRAWN: R.STA.MONICA               | DATE:MAY.16/2017 |  |  |
|   | CHECKED:                          | DATE:            |  |  |
|   | SCALE: 1:1                        | SHEET 2 OF 2     |  |  |
| D | DRAWING NUMBER                    | ISSUE            |  |  |