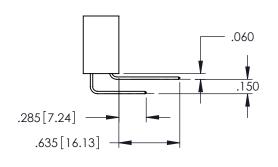

<u>Contact Dimensions:</u>
525-P.C. Tail .018 Sq.(0.46 Sq.) - Tail LG=.150(3.81)
.100 (2.54) Contact Spacing x .200 (5.08) Row Spacing

160[4.06] POINT OF CONTACT CARD SLOT

330 8.38

**SECTION A-A** 

1

- INSULATOR MATERIAL: THERMOPLASTIC PBT BLACK, UL 94V-0
- CONTACT MATERIAL; COPPER TIN ALLOY CONTACT PLATING: GOLD ON THE MATING AREA, TIN PLATING ON THE CONTACT TAILS, NICKEL UNDERPLATE

| 345/395 SERIES CARD EDGE CONNECTOR PART NUMBER: 395-017-525-188 |
|-----------------------------------------------------------------|

CANADA

YOUR CONNECTION TO QUALITY & SERVICE

|                                                                     | СН  |
|---------------------------------------------------------------------|-----|
| THESE DRAWINGS AND SPECIFICATIONS ARE THE PROPERTY OF EDAC INC.,AND | SCA |
| SHALL NOT BE REPRODUCED,OR COPIED OR USED AS THE BASIS FOR THE      | DRA |
| MANUFACTURE OR SALE OF APPARATUS WITHOUT WRITTEN PERMISSION.        |     |