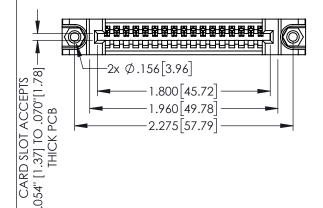

| 345/395 SERIES CARD EDGE CONNECTOR PART NUMBER: 395-017-525-188 |
|-----------------------------------------------------------------|

CANADA

YOUR CONNECTION TO QUALITY & SERVICE

|                                                                     | СН  |
|---------------------------------------------------------------------|-----|
| THESE DRAWINGS AND SPECIFICATIONS ARE THE PROPERTY OF EDAC INC.,AND | SCA |
| SHALL NOT BE REPRODUCED,OR COPIED OR USED AS THE BASIS FOR THE      | DRA |
| MANUFACTURE OR SALE OF APPARATUS WITHOUT WRITTEN PERMISSION.        |     |

<u>Contact Dimensions:</u>
525-P.C. Tail .018 Sq.(0.46 Sq.) - Tail LG=.150(3.81)
.100 (2.54) Contact Spacing x .200 (5.08) Row Spacing

160[4.06] POINT OF CONTACT CARD SLOT

330 8.38

**SECTION A-A** 

1

- INSULATOR MATERIAL: THERMOPLASTIC PBT BLACK, UL 94V-0
- CONTACT MATERIAL; COPPER TIN ALLOY CONTACT PLATING: GOLD ON THE MATING AREA, TIN PLATING ON THE CONTACT TAILS, NICKEL UNDERPLATE