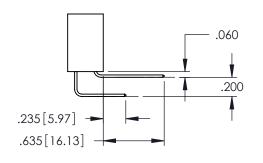

.107 [2.72] .082 [2.08] .157 [4] .232 [5.89] .125(3.18) to .210(5.33) .125(3.18) to .210(5.33) Outside Tails Outside Tails .045(1.14) to .060(1.52) .045(1.14) to .060(1.52) Between Tails Between Tails **Contact Code 555 Contact Code 556** 

**Contact Code 558** 

## **Contact Code 559**

Contact Code 560

INSULATOR MATERIAL: THERMOPLASTIC POLYESTER, UL 94V-0 DAP MATERIAL AVAILABLE UPON REQUEST

CONTACT MATERIAL; COPPER ALLOY CONTACT PLATING: GOLD ON THE MATING AREA, TIN PLATING ON THE CONTACT TAILS, NICKEL UNDERPLATE