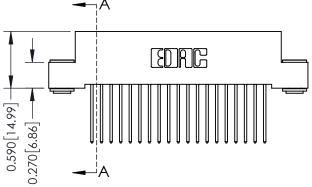

ACAD REFERENCE NO. 342 FNG MASTER

SECTION A-A

**See Accompanying Pages for:** 

- **Contact Bend Details**
- **Mounting Options**

0.410[10.41]

THIS IS A C.A.D. GENERATED DRAWING DO NOT MAKE MANUAL REVISIONS TO MASTER. ISSUE NUMBER