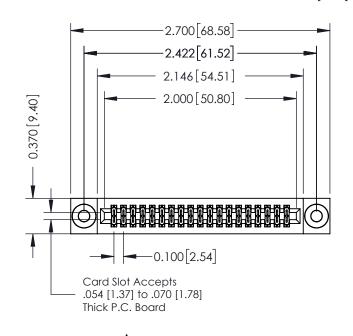

## 342 / 392 Card Edge Connector Part Number: 392-038-540-203

YOUR CONNECTION TO QUALITY & SERVICE

| 012 2110 110 10121 |                  |  |  |  |
|--------------------|------------------|--|--|--|
| DRAWN: J.LEE       | DATE: OCT. 06/09 |  |  |  |
| CHECKED:           | DATE:            |  |  |  |
| SCALE: NTS         | SHEET 1 OF 3     |  |  |  |
| DRAWING NUMBER     | ISSUE            |  |  |  |
| 342 Assembly       | 1                |  |  |  |

ACAD REFERENCE NO. 342 FNG MASTER

SECTION A-A

**See Accompanying Pages for:** 

- **Contact Bend Details**
- **Mounting Options**

0.410[10.41]

THIS IS A C.A.D. GENERATED DRAWING DO NOT MAKE MANUAL REVISIONS TO MASTER. ISSUE NUMBER