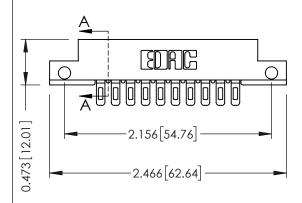

## SECTION A-A .175 [4.45] Point of Contact

(FROM BTM OF SLOT)

Card Slot Accepts .054 [1.37] to .070 [1.78] Thick P.C. Board

| 307 / 357 Card Edge Connector |
|-------------------------------|
| Part Number: 357-010-501-112  |