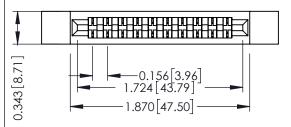

**Mounting Option Contact Detail** 

.128 (3.25) Dia. Side Mounting Holes Wire Hole .089x.014(2.29x0.36) - Tail LG=.213(5.41) .156 [3.96] Contact Spacing x .200 [5.08] Row Spacing

1