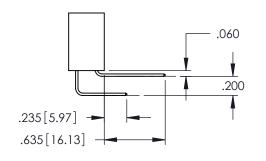

60[4.06] POINT OF CONTACT

330[8.38] CARD SLOT

1







INSULATOR MATERIAL: THERMOPLASTIC PBT BLACK, UL 94V-0

CONTACT MATERIAL; COPPER TIN ALLOY

CONTACT PLATING: GOLD ON THE MATING AREA, TIN PLATING ON THE CONTACT TAILS, NICKEL UNDERPLATE

345/395 SERIES CARD EDGE CONNECTOR

PART NUMBER: 345-118-556-558

YOUR CONNECTION TO QUALITY & SERVICE

1:1 SHEET 1 OF 2 345-ENG-MASTER









## **Contact Code 558**

## Contact Code 559

## **Contact Code 560**

INSULATOR MATERIAL: THERMOPLASTIC POLYESTER, UL 94V-0 DAP MATERIAL AVAILABLE UPON REQUEST

CONTACT MATERIAL; COPPER ALLOY CONTACT PLATING: GOLD ON THE MATING AREA, TIN PLATING ON THE CONTACT TAILS, NICKEL UNDERPLATE

## 345/395 SERIES CARD EDGE CONNECTOR CONTACT CODE 555,556,558,559,560 DIMENSIONS

YOUR CONNECTION TO QUALITY & SERVICE

|   | ACAD REFERENCE NO. 345-ENG-MASTER |                  |
|---|-----------------------------------|------------------|
|   | DRAWN: R.STA.MONICA               | DATE:MAY.16/2017 |
|   | CHECKED:                          | DATE:            |
|   | SCALE: 1:1                        | SHEET 2 OF 2     |
| D | DRAWING NUMBER                    | ISSUE            |

345-ENG-MASTER