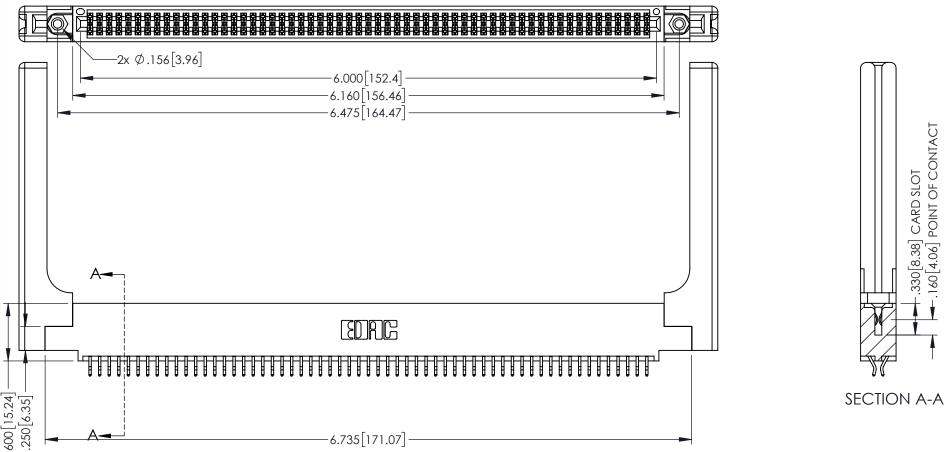

60[4.06] POINT OF CONTACT

330[8.38] CARD SLOT

1

INSULATOR MATERIAL: THERMOPLASTIC PBT BLACK, UL 94V-0

CONTACT MATERIAL; COPPER TIN ALLOY

CONTACT PLATING: GOLD ON THE MATING AREA, TIN PLATING ON THE CONTACT TAILS, NICKEL UNDERPLATE

345/395 SERIES CARD EDGE CONNECTOR

PART NUMBER: 345-118-556-558

YOUR CONNECTION TO QUALITY & SERVICE

1:1 SHEET 1 OF 2 345-ENG-MASTER