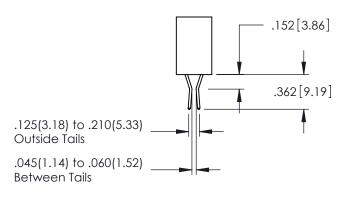

## **Contact Code 558**

## 345/395 SERIES CARD EDGE CONNECTOR CONTACT CODE 555,556,558,559,560 DIMENSIONS

YOUR CONNECTION TO QUALITY & SERVICE

|   | ACAD REFERENCE NO. 345-ENG-MASTER |                  |
|---|-----------------------------------|------------------|
|   | DRAWN: R.STA.MONICA               | DATE:MAY.16/2017 |
|   | CHECKED:                          | DATE:            |
|   | SCALE: 1:1                        | SHEET 2 OF 2     |
| D | DRAWING NUMBER                    | ISSUE            |