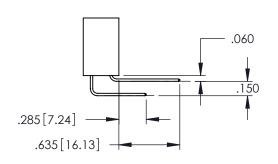

60[4.06] POINT OF CONTACT

330[8.38] CARD SLOT

1







INSULATOR MATERIAL: THERMOPLASTIC PBT BLACK, UL 94V-0

CONTACT MATERIAL; COPPER TIN ALLOY

CONTACT PLATING: GOLD ON THE MATING AREA, TIN PLATING ON THE CONTACT TAILS, NICKEL UNDERPLATE

345/395 SERIES CARD EDGE CONNECTOR

PART NUMBER: 345-118-556-558

YOUR CONNECTION TO QUALITY & SERVICE

1:1 SHEET 1 OF 2 345-ENG-MASTER









## **Contact Code 558**

## Contact Code 559

## **Contact Code 560**

INSULATOR MATERIAL: THERMOPLASTIC POLYESTER, UL 94V-0 DAP MATERIAL AVAILABLE UPON REQUEST

CONTACT MATERIAL; COPPER ALLOY CONTACT PLATING: GOLD ON THE MATING AREA, TIN PLATING ON THE CONTACT TAILS, NICKEL UNDERPLATE

## 345/395 SERIES CARD EDGE CONNECTOR CONTACT CODE 555,556,558,559,560 DIMENSIONS

YOUR CONNECTION TO QUALITY & SERVICE

|   | ACAD REFERENCE NO. 345-ENG-MASTER |                  |
|---|-----------------------------------|------------------|
|   | DRAWN: R.STA.MONICA               | DATE:MAY.16/2017 |
|   | CHECKED:                          | DATE:            |
|   | SCALE: 1:1                        | SHEET 2 OF 2     |
| D | DRAWING NUMBER                    | ISSUE            |

345-ENG-MASTER