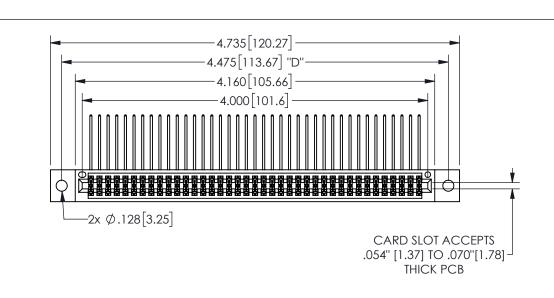

<u>Contact Dimensions:</u>
558-90 Degree Bend (Code 541 Contacts)
See Sheet 2 for Contact Code 555, 556, 558, 559, 560 **Dimensions** 

| 345/395 SERIES CARD EDGE CONNECTOR |  |
|------------------------------------|--|
| PART NUMBER: 345-078-558-802       |  |

| ACAD REFERENCE NO. |               | 345-ENG-MASTER |           |
|--------------------|---------------|----------------|-----------|
| DRAWN:             | R.STA.MONICA  | DATEMA         | Y.16/2017 |
| CHECKE             | D:            | DATE:          |           |
| SCALE:             | NTS           | SHEET          | OF 2      |
| DRAWING            | NUMBER        |                | ISSUE     |
| 3                  | 45-ENG-MASTER |                | 1         |