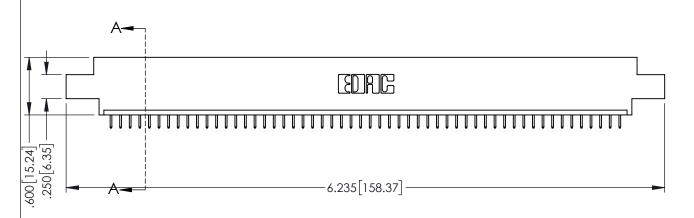

INSULATOR MATERIAL: THERMOPLASTIC PBT BLACK, UL 94V-0

CONTACT MATERIAL; COPPER TIN ALLOY CONTACT PLATING: GOLD ON THE MATING AREA, TIN PLATING ON THE CONTACT TAILS, NICKEL UNDERPLATE

| 345/395 SERIES CARD EDGE CONNECTOR |
|------------------------------------|
| PART NUMBER: 345-054-525-608       |