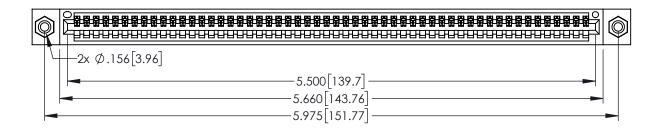

<u>Contact Dimensions:</u>
525-P.C. Tail .018 Sq.(0.46 Sq.) - Tail LG=.150(3.81)
.100 (2.54) Contact Spacing x .200 (5.08) Row Spacing

1

..330[8.38] CARD SLOT .160[4.06] POINT OF CONTACT **SECTION A-A** 