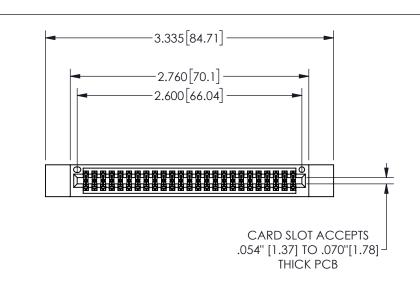

345/395 SERIES CARD EDGE CONNECTOR PART NUMBER: 345-050-520-212

YOUR CONNECTION TO QUALITY & SERVICE

**EDAC INC** TORONTO, ONTARIO CANADA

THESE DRAWINGS AND SPECIFICATIONS ARE THE PROPERTY OF EDAC INC.,AND SHALL NOT BE REPRODUCED, OR COPIED OR USED AS THE BASIS FOR THE MANUFACTURE OR SALE OF APPARATUS WITHOUT WRITTEN PERMISSION.

THIS IS A C.A.D. GENERATED DRAWING DO NOT MAKE MANUAL REVISIONS TO MASTER.

ISSUE NUMBER

ORIGINAL

1

.160 4.06 .330[8.38] POINT OF CARD SLOT CONTACT

-.350[8.89] .600[15.24] 0 .100[2.54]

<u>Contact Dimensions:</u>
520-P.C. Tail .030x.018(0.76x0.46) - Tail LG=.175(4.45)
.100 (2.54) Contact Spacing x .200 (5.08) Row Spacing