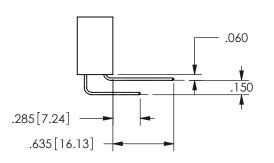

## -.180[4.57] .600[15.24] .250[6.35] .100[2.54]

<u>Contact Dimensions:</u>
556-Extender Board Bend (Code 520 Contacts)
See Sheet 2 for Contact Code 555, 556, 558, 559, 560 **Dimensions** 

| 345/395 SERIES CARD EDGE CONNECTOR |
|------------------------------------|
| PART NUMBER: 345-044-556-812       |