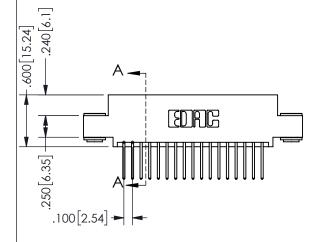

## 345/395 SERIES CARD EDGE CONNECTOR PART NUMBER: 345-034-523-503

YOUR CONNECTION TO QUALITY & SERVICE

**EDAC INC** TORONTO, ONTARIO CANADA

THESE DRAWINGS AND SPECIFICATIONS ARE THE PROPERTY OF EDAC INC.,AND SHALL NOT BE REPRODUCED,OR COPIED OR USED AS THE BASIS FOR THE MANUFACTURE OR SALE OF APPARATUS WITHOUT WRITTEN PERMISSION.

| JLCTON A-A          |     |                  |       |
|---------------------|-----|------------------|-------|
| ACAD REFERENCE NO.  |     | 345-ENG-MASTER   |       |
| DRAWN: R.STA.MONICA |     | DATE:MAY.16/2017 |       |
| CHECKED:            |     | DATE:            |       |
| SCALE:              | NTS | SHEET            | OF 2  |
| DRAWING NUMBER      |     |                  | ISSUE |
| 345-ENG-MASTER      |     |                  | 1     |

SECTION A\_A

ISSUE NUMBER ORIGINAL

1

**Contact Code 558** 

Contact Code 559

**Contact Code 560** 

INSULATOR MATERIAL: THERMOPLASTIC POLYESTER, UL 94V-0

DAP MATERIAL AVAILABLE UPON REQUEST