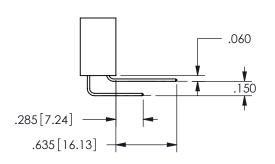

RT NUMBER: 345-034-523-503

YOUR CONNECTION TO QUALITY & SERVICE

**EDAC INC** TORONTO, ONTARIO CANADA

THESE DRAWINGS AND SPECIFICATIONS ARE THE PROPERTY OF EDAC INC.,AND SHALL NOT BE REPRODUCED,OR COPIED OR USED AS THE BASIS FOR THE MANUFACTURE OR SALE OF APPARATUS WITHOUT WRITTEN PERMISSION.

| JLCTON A-A          |     |                  |       |
|---------------------|-----|------------------|-------|
| ACAD REFERENCE NO.  |     | 345-ENG-MASTER   |       |
| DRAWN: R.STA.MONICA |     | DATE:MAY.16/2017 |       |
| CHECKED:            |     | DATE:            |       |
| SCALE:              | NTS | SHEET            | OF 2  |
| DRAWING NUMBER      |     |                  | ISSUE |
| 345-ENG-MASTER      |     |                  | 1     |

SECTION A\_A



ISSUE NUMBER ORIGINAL

1









**Contact Code 558** 

Contact Code 559

**Contact Code 560** 

INSULATOR MATERIAL: THERMOPLASTIC POLYESTER, UL 94V-0

DAP MATERIAL AVAILABLE UPON REQUEST

CONTACT MATERIAL; COPPER ALLOY

CONTACT PLATING: GOLD ON THE MATING AREA, TIN PLATING ON THE CONTACT TAILS, NICKEL UNDERPLATE

## 345/395 SERIES CARD EDGE CONNECTOR CONTACT CODE 555,556,558,559,560 DIMENSIONS

YOUR CONNECTION TO QUALITY & SERVICE

**EDAC INC** TORONTO, ONTARIO CANADA

THESE DRAWINGS AND SPECIFICATIONS ARE THE PROPERTY OF EDAC INC.,AND SHALL NOT BE REPRODUCED, OR COPIED OR USED AS THE BASIS FOR THE MANUFACTURE OR SALE OF APPARATUS WITHOUT WRITTEN PERMISSION.

|  | ACAD REFERENCE NO.  | 345-ENG-MASTER   |  |  |
|--|---------------------|------------------|--|--|
|  | DRAWN: R.STA.MONICA | DATE:MAY.16/2017 |  |  |
|  |