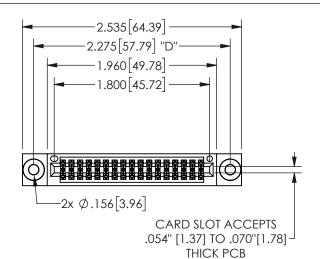

## 345/395 SERIES CARD EDGE CONNECTOR PART NUMBER: 345-034-523-503

YOUR CONNECTION TO QUALITY & SERVICE

**EDAC INC** TORONTO, ONTARIO CANADA

THESE DRAWINGS AND SPECIFICATIONS ARE THE PROPERTY OF EDAC INC.,AND SHALL NOT BE REPRODUCED,OR COPIED OR USED AS THE BASIS FOR THE MANUFACTURE OR SALE OF APPARATUS WITHOUT WRITTEN PERMISSION.

| JLCTON A-A          |     |                  |       |
|---------------------|-----|------------------|-------|
| ACAD REFERENCE NO.  |     | 345-ENG-MASTER   |       |
| DRAWN: R.STA.MONICA |     | DATE:MAY.16/2017 |       |
| CHECKED:            |     | DATE:            |       |
| SCALE:              | NTS | SHEET            | OF 2  |
| DRAWING NUMBER      |     |                  | ISSUE |
| 345-ENG-MASTER      |     |                  | 1     |