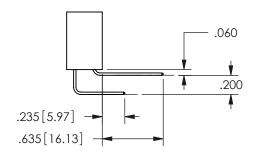

.160 4.06 .330[8.38] POINT OF CARD SLOT CONTACT .370 9.4

SECTION A\_A

ISSUE NUMBER ORIGINAL

1

**Contact Code 558** 

Contact Code 559

**Contact Code 560** 

INSULATOR MATERIAL: THERMOPLASTIC POLYESTER, UL 94V-0

DAP MATERIAL AVAILABLE UPON REQUEST

CONTACT MATERIAL; COPPER ALLOY

CONTACT PLATING: GOLD ON THE MATING AREA, TIN PLATING ON THE CONTACT TAILS, NICKEL UNDERPLATE

## 345/395 SERIES CARD EDGE CONNECTOR CONTACT CODE 555,556,558,559,560 DIMENSIONS

YOUR CONNECTION TO QUALITY & SERVICE

**EDAC INC** TORONTO, ONTARIO CANADA

THESE DRAWINGS AND SPECIFICATIONS ARE THE PROPERTY OF EDAC INC.,AND SHALL NOT BE REPRODUCED, OR COPIED OR USED AS THE BASIS FOR THE MANUFACTURE OR SALE OF APPARATUS WITHOUT WRITTEN PERMISSION.

|  | ACAD REFERENCE NO.  | 345-ENG-MASTER   |  |  |
|--|---------------------|------------------|--|--|
|  | DRAWN: R.STA.MONICA | DATE:MAY.16/2017 |  |  |
|  | CHECKED:            | DATE:            |  |  |
|  | SCALE: 1:1          | SHEET 2 OF 2     |  |  |
|  | DRAWING NUMBER      | ISSUE            |  |  |
|  | 345-ENG-MASTER      | 1                |  |  |