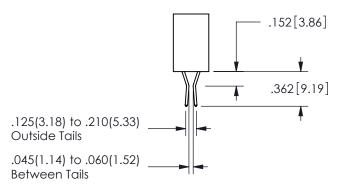

SECTION A\_A

ISSUE NUMBER ORIGINAL

1

**Contact Code 558** 

Contact Code 559

**Contact Code 560** 

INSULATOR MATERIAL: THERMOPLASTIC POLYESTER, UL 94V-0

DAP MATERIAL AVAILABLE UPON REQUEST