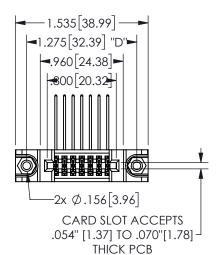

## 345/395 SERIES CARD EDGE CONNECTOR PART NUMBER: 345-014-559-588

YOUR CONNECTION TO QUALITY & SERVICE

**EDAC INC** TORONTO, ONTARIO CANADA

THESE DRAWINGS AND SPECIFICATIONS ARE THE PROPERTY OF EDAC INC.,AND SHALL NOT BE REPRODUCED, OR COPIED OR USED AS THE BASIS FOR THE MANUFACTURE OR SALE OF APPARATUS WITHOUT WRITTEN PERMISSION.

| ACAD REFERENCE NO.  | 345-ENG-MAS  | STER  |  |
|---------------------|--------------|-------|--|
| DRAWN: R.STA.MONICA | DATEMAY.16/2 | 2017  |  |
| CHECKED:            | DATE:        |       |  |
| SCALE: NTS          | SHEET 1 OF   | 2     |  |
| DRAWING NUMBER      | ISSI         | ISSUE |  |
| 345-ENG-MASTER      |              | 1     |  |
|                     |              |       |  |