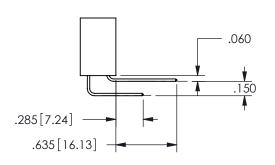

THIS IS A C.A.D. GENERATED DRAWING DO NOT MAKE MANUAL REVISIONS TO MASTER.

ISSUE NUMBER

ORIGINAL

1

<u>Contact Dimensions:</u>
559-90 Degree Bend (Code 541 Contacts)
See Sheet 2 for Contact Code 555, 556, 558, 559, 560 **Dimensions** 

.160 4.06 .330[8.38] POINT OF CARD SLOT CONTACT .370 9.4 .150[3.81]