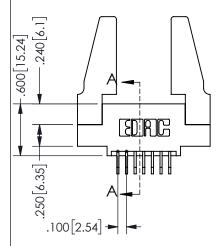

SECTION A-A

ISSUE NUMBER ORIGINAL

1

**Contact Code 558** 

Contact Code 559

**Contact Code 560** 

- INSULATOR MATERIAL: THERMOPLASTIC POLYESTER, UL 94V-0 DAP MATERIAL AVAILABLE UPON REQUEST
- CONTACT MATERIAL; COPPER ALLOY

CONTACT PLATING: GOLD ON THE MATING AREA, TIN PLATING ON THE CONTACT TAILS, NICKEL UNDERPLATE

## 345/395 SERIES CARD EDGE CONNECTOR CONTACT CODE 555,556,558,559,560 DIMENSIONS

YOUR CONNECTION TO QUALITY & SERVICE

**EDAC INC** TORONTO, ONTARIO CANADA

THESE DRAWINGS AND SPECIFICATIONS ARE THE PROPERTY OF EDAC INC.,AND SHALL NOT BE REPRODUCED, OR COPIED OR USED AS THE BASIS FOR THE MANUFACTURE OR SALE OF APPARATUS WITHOUT WRITTEN PERMISSION.

| ACAD REFERENCE NO.  | 345-ENG-MASTER   |
|---------------------|------------------|
| DRAWN: R.STA.MONICA | DATE:MAY.16/2017 |
| CHECKED:            | DATE:            |
| SCALE: 1:1          | SHEET 2 OF 2     |
| DRAWING NUMBER      | ISSUE            |
| 345-ENG-MASTER      | 1                |