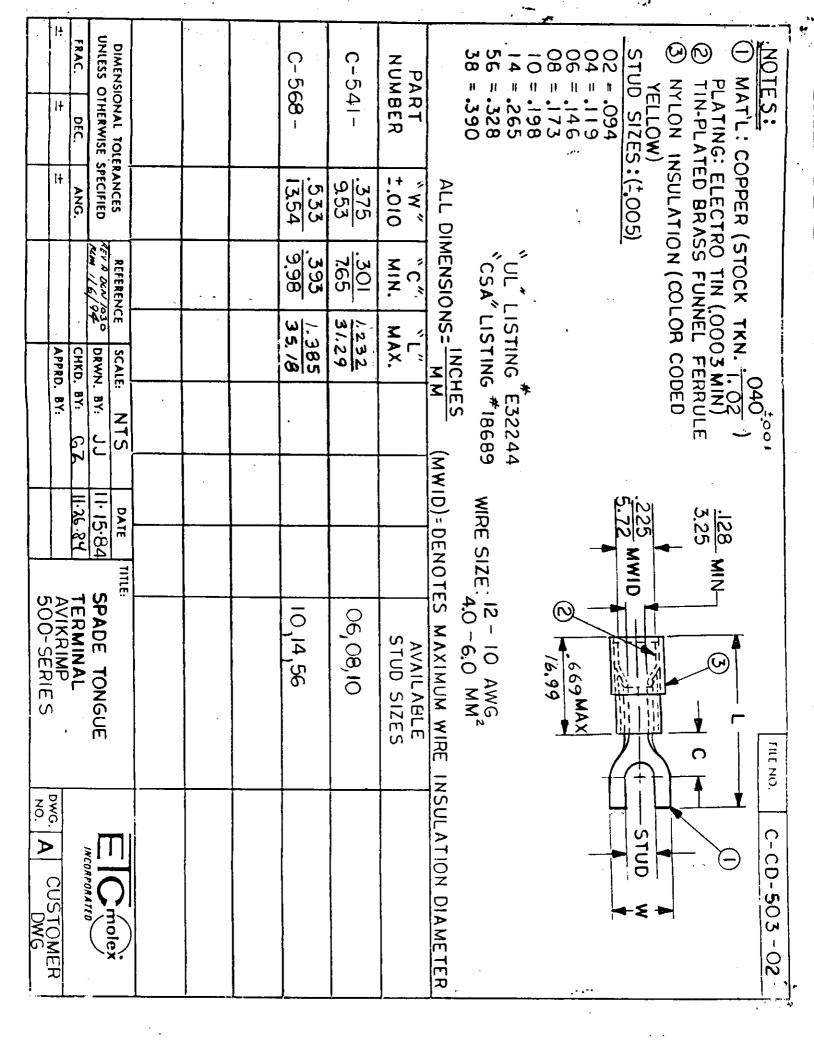

## NOTES:

- 1. MATERIAL:
  - (A). TERMINAL: COPPER (STOCK THICKNESS .040±.001 [1.02])
    - PLATING: ELECTRO-TIN (.0003 MIN.)
  - (B). TIN-PLATED BRASS FUNNEL FERRULE
  - (C). INSULATION: NYLON (COLOR CODED YELLOW)
- 2. MWID: MAXIMUM WIRE INSULATION DIAMETER
- 3. WIRE SIZE: 12 -10 AWG
  - 4.0 -6.0 MM<sup>2</sup>
- 4. "UL" LISTING #E32244
- "CSA" LISTING #18689
- 5. ALL DIMENSIONS IN INCHES/[MM].
- 6. PARTS ARE ROHS COMPLIANT.
- 7. DIMS. SHOWN ARE FOR REFERENCE ONLY.

DOCUMENT STATUS P1 RELEASE DATE 2019/08/05 20:29:02

10

|   | SYMBO        | oi s       | THIS DRAWING CONTAINS INFORMATION THAT IS PROPRIETARY TO MOLEX ELECTRONIC TECHNOLOGIES, LLC AND SHOULD NOT BE USED WITHOUT WRITTEN PERMISSION |                 |        |               |                   |             |                       |                                      |             |        |      |          | RMISSION |
|---|--------------|------------|-----------------------------------------------------------------------------------------------------------------------------------------------|-----------------|--------|---------------|-------------------|-------------|-----------------------|--------------------------------------|-------------|--------|------|----------|----------|
|   |              | OLO        | DIMENSION UNITS                                                                                                                               | SCALE           |        | CURREN        | T REV DES         | C: MIGRATIO |                       |                                      |             |        |      |          |          |
|   | <b>▼</b> = 0 |            | INCH/MM                                                                                                                                       | M NTS           |        | ECTR/NX       | ECTR/NX           |             |                       | molex                                |             |        |      |          |          |
|   | ₹ = 0        |            | GENERAL TOLERANCES<br>(UNLESS SPECIFIED)                                                                                                      |                 |        |               |                   |             |                       | -                                    |             |        |      |          |          |
|   | =            | = 0 MM INC |                                                                                                                                               |                 | EC NO: | EC NO: 621658 |                   |             | SPADE TONGUE TERMINAL |                                      |             |        |      |          |          |
|   | <u>S</u> / = | 0          | 4 PLACES ±                                                                                                                                    |                 | ±      | - DRWN:       | ABENJA            | MINLW       | 2019/07/29            | A\                                   | /IKRIMP - 5 | 500 SE | RIES |          |          |
|   | <b>*</b> =   | 0          | 3 PLACES ±                                                                                                                                    |                 | ± .00  | 5 CHK'D:      | GROJAS            | SO1         | 2019/07/31            |                                      |             |        |      |          |          |
|   | =            | 0          | 2 PLACES ±                                                                                                                                    | 0.13            | ± .0   | 1 APPR:       | JMACNEIL          |             | 2019/08/05            | PRODUCT CUSTOMER DRAWING             |             |        |      |          |          |
|   | <u>c</u> =   | 0          | 1 PLACE ±                                                                                                                                     | 0.25            | ±      | - INITIAL     | INITIAL REVISION: |             |                       | DOCUMENT NUMBER DOC TYPE DOC PART RE |             |        |      | REVISION |          |
| Ī | <b>X</b> =   | 0          | 0 PLACES ±                                                                                                                                    |                 | ±      | DRWN:         | JJ                |             | 1984/11/15            | 191960075 PSD                        |             | DCD    | 000  |          |          |
|   | _            | •          | ANGULAR TOL ± 0.5 °                                                                                                                           |                 |        | APPR:         | APPR: JMACNEIL    |             |                       | 191900075                            |             |        | PSD  | 000      | A        |
|   | =            | 0          | DRAFT WHE                                                                                                                                     | HERE APPLICABLE |        | THIRD ANGL    | E PROJECTION      | DRAWING     | SERIES                | MATERIAL NUMBER                      | CUSTOMER    | •      |      | SHEET N  | NUMBER   |
| ļ | <u>~</u> =   | 0          | MUST REMAIN WITHIN DIMENSIONS                                                                                                                 |                 |        |               |                   | C-SIZE      | 19196                 | SEE TABLE                            | GENERA      | AL MAF | RKET | 1 C      | )F 1     |
|   |              | 5          |                                                                                                                                               |                 |        | 4             |                   | 3           | 2                     |                                      |             |        | 1    |          |          |