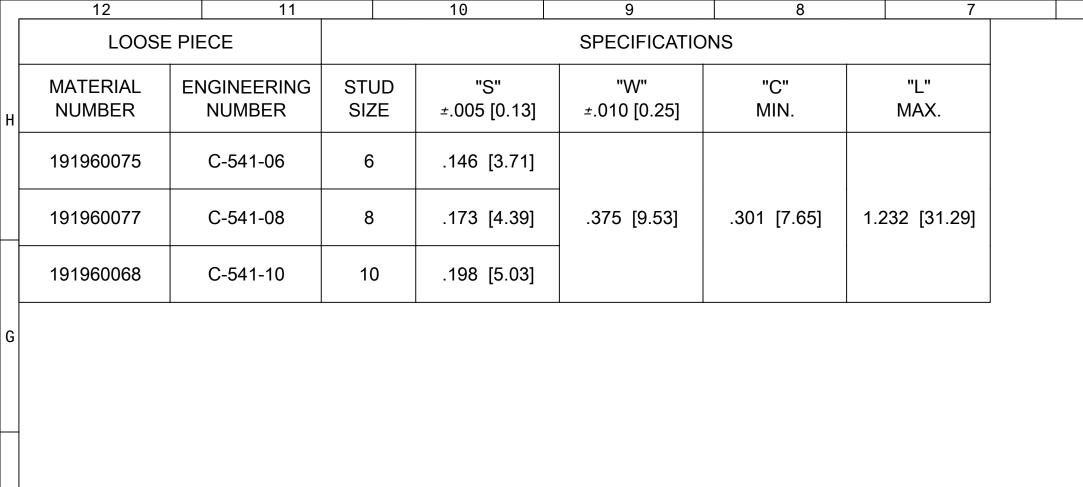

6

5

4

3

2

1

## NOTES:

- 1. MATERIAL:
  - (A). TERMINAL: COPPER (STOCK THICKNESS .040±.001 [1.02])
    - PLATING: ELECTRO-TIN (.0003 MIN.)
  - (B). TIN-PLATED BRASS FUNNEL FERRULE
  - (C). INSULATION: NYLON (COLOR CODED YELLOW)
- 2. MWID: MAXIMUM WIRE INSULATION DIAMETER
- 3. WIRE SIZE: 12 -10 AWG
  - 4.0 -6.0 MM<sup>2</sup>
- 4. "UL" LISTING #E32244
- "CSA" LISTING #18689
- 5. ALL DIMENSIONS IN INCHES/[MM].
- 6. PARTS ARE ROHS COMPLIANT.
- 7. DIMS. SHOWN ARE FOR REFERENCE ONLY.

DOCUMENT STATUS P1 RELEASE DATE 2019/08/05 20:29:02

10

|   | SYMBO        | oi s       | THIS DRAWING CONTAINS INFORMATION THAT IS PROPRIETARY TO MOLEX ELECTRONIC TECHNOLOGIES, LLC AND SHOULD NOT BE USED WITHOUT WRITTEN PERMISSION |                 |        |               |                   |             |                       |                                      |             |        |      |          | RMISSION |
|---|--------------|------------|-----------------------------------------------------------------------------------------------------------------------------------------------|-----------------|--------|---------------|-------------------|-------------|-----------------------|--------------------------------------|-------------|--------|------|----------|----------|
|   |              | OLO        | DIMENSION UNITS                                                                                                                               | SCALE           |        | CURREN        | T REV DES         | C: MIGRATIO |                       |                                      |             |        |      |          |          |
|   | <b>▼</b> = 0 |            | INCH/MM                                                                                                                                       | M NTS           |        | ECTR/NX       | ECTR/NX           |             |                       | molex                                |             |        |      |          |          |
|   | ₹ = 0        |            | GENERAL TOLERANCES<br>(UNLESS SPECIFIED)                                                                                                      |                 |        |               |                   |             |                       | -                                    |             |        |      |          |          |
|   | =            | = 0 MM INC |                                                                                                                                               |                 | EC NO: | EC NO: 621658 |                   |             | SPADE TONGUE TERMINAL |                                      |             |        |      |          |          |
|   | <u>S</u> / = | 0          | 4 PLACES ±                                                                                                                                    |                 | ±      | - DRWN:       | ABENJA            | MINLW       | 2019/07/29            | A\                                   | /IKRIMP - 5 | 500 SE | RIES |          |          |
|   | <b>*</b> =   | 0          | 3 PLACES ±                                                                                                                                    |                 | ± .00  | 5 CHK'D:      | GROJAS            | SO1         | 2019/07/31            |                                      |             |        |      |          |          |
|   | =            | 0          | 2 PLACES ±                                                                                                                                    | 0.13            | ± .0   | 1 APPR:       | JMACNEIL          |             | 2019/08/05            | PRODUCT CUSTOMER DRAWING             |             |        |      |          |          |
|   | <u>c</u> =   | 0          | 1 PLACE ±                                                                                                                                     | 0.25            | ±      | - INITIAL     | INITIAL REVISION: |             |                       | DOCUMENT NUMBER DOC TYPE DOC PART RE |             |        |      | REVISION |          |
| Ī | <b>X</b> =   | 0          | 0 PLACES ±                                                                                                                                    |                 | ±      | DRWN:         | JJ                |             | 1984/11/15            | 191960075 PSD                        |             | DCD    | 000  |          |          |
|   | _            | •          | ANGULAR TOL ± 0.5 °                                                                                                                           |                 |        | APPR:         | APPR: JMACNEIL    |             |                       | 191900075                            |             |        | PSD  | 000      | A        |
|   | =            | 0          | DRAFT WHE                                                                                                                                     | HERE APPLICABLE |        | THIRD ANGL    | E PROJECTION      | DRAWING     | SERIES                | MATERIAL NUMBER                      | CUSTOMER    | •      |      | SHEET N  | NUMBER   |
| ļ | <u>~</u> =   | 0          | MUST REMAIN WITHIN DIMENSIONS                                                                                                                 |                 |        |               |                   | C-SIZE      | 19196                 | SEE TABLE                            | GENERA      | AL MAF | RKET | 1 C      | )F 1     |
|   |              | 5          |                                                                                                                                               |                 |        | 4             |                   | 3           | 2                     |                                      |             |        | 1    |          |          |