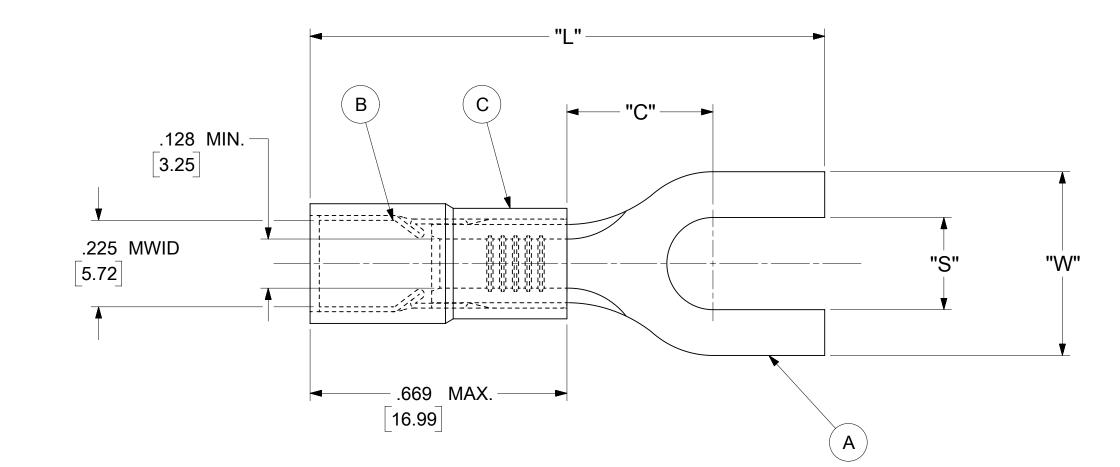

## NOTES:

- 1. MATERIAL:
  - (A). TERMINAL: COPPER (STOCK THICKNESS .040±.001 [1.02])
    - PLATING: ELECTRO-TIN (.0003 MIN.)
  - (B). TIN-PLATED BRASS FUNNEL FERRULE
  - (C). INSULATION: NYLON (COLOR CODED YELLOW)
- 2. MWID: MAXIMUM WIRE INSULATION DIAMETER
- 3. WIRE SIZE: 12 -10 AWG
  - 4.0 -6.0 MM<sup>2</sup>
- 4. "UL" LISTING #E32244
- "CSA" LISTING #18689
- 5. ALL DIMENSIONS IN INCHES/[MM].
- 6. PARTS ARE ROHS COMPLIANT.
- 7. DIMS. SHOWN ARE FOR REFERENCE ONLY.

DOCUMENT STATUS P1 RELEASE DATE 2019/08/05 20:29:02

10

|   | SYMBO        | oi s       | THIS DRAWING CONTAINS INFORMATION THAT IS PROPRIETARY TO MOLEX ELECTRONIC TECHNOLOGIES, LLC AND SHOULD NOT BE USED WITHOUT WRITTEN PERMISSION |                 |        |               |                   |             |                       |                                      |             |        |      |          | RMISSION |
|---|--------------|------------|-----------------------------------------------------------------------------------------------------------------------------------------------|-----------------|--------|---------------|-------------------|-------------|-----------------------|--------------------------------------|-------------|--------|------|----------|----------|
|   |              | OLO        | DIMENSION UNITS                                                                                                                               | SCALE           |        | CURREN        | T REV DES         | C: MIGRATIO |                       |                                      |             |        |      |          |          |
|   | <b>▼</b> = 0 |            | INCH/MM                                                                                                                                       | M NTS           |        | ECTR/NX       | ECTR/NX           |             |                       | molex                                |             |        |      |          |          |
|   | ₹ = 0        |            | GENERAL TOLERANCES<br>(UNLESS SPECIFIED)                                                                                                      |                 |        |               |                   |             |                       | -                                    |             |        |      |          |          |
|   | =            | = 0 MM INC |                                                                                                                                               |                 | EC NO: | EC NO: 621658 |                   |             | SPADE TONGUE TERMINAL |                                      |             |        |      |          |          |
|   | <u>S</u> / = | 0          | 4 PLACES ±                                                                                                                                    |                 | ±      | - DRWN:       | ABENJA            | MINLW       | 2019/07/29            | A\                                   | /IKRIMP - 5 | 500 SE | RIES |          |          |
|   | <b>*</b> =   | 0          | 3 PLACES ±                                                                                                                                    |                 | ± .00  | 5 CHK'D:      | GROJAS            | SO1         | 2019/07/31            |                                      |             |        |      |          |          |
|   | =            | 0          | 2 PLACES ±                                                                                                                                    | 0.13            | ± .0   | 1 APPR:       | JMACNEIL          |             | 2019/08/05            | PRODUCT CUSTOMER DRAWING             |             |        |      |          |          |
|   | <u>c</u> =   | 0          | 1 PLACE ±                                                                                                                                     | 0.25            | ±      | - INITIAL     | INITIAL REVISION: |             |                       | DOCUMENT NUMBER DOC TYPE DOC PART RE |             |        |      | REVISION |          |
| Ī | <b>X</b> =   | 0          | 0 PLACES ±                                                                                                                                    |                 | ±      | DRWN:         | JJ                |             | 1984/11/15            | 191960075 PSD                        |             | DCD    | 000  |          |          |
|   | _            | •          | ANGULAR TOL ± 0.5 °                                                                                                                           |                 |        | APPR:         | APPR: JMACNEIL    |             |                       | 191900075                            |             |        | PSD  | 000      | A        |
|   | =            | 0          | DRAFT WHE                                                                                                                                     | HERE APPLICABLE |        | THIRD ANGL    | E PROJECTION      | DRAWING     | SERIES                | MATERIAL NUMBER                      | CUSTOMER    | •      |      | SHEET N  | NUMBER   |
| ļ | <u>~</u> =   | 0          | MUST REMAIN WITHIN DIMENSIONS                                                                                                                 |                 |        |               |                   | C-SIZE      | 19196                 | SEE TABLE                            | GENERA      | AL MAF | RKET | 1 C      | )F 1     |
|   |              | 5          |                                                                                                                                               |                 |        | 4             |                   | 3           | 2                     |                                      |             |        | 1    |          |          |