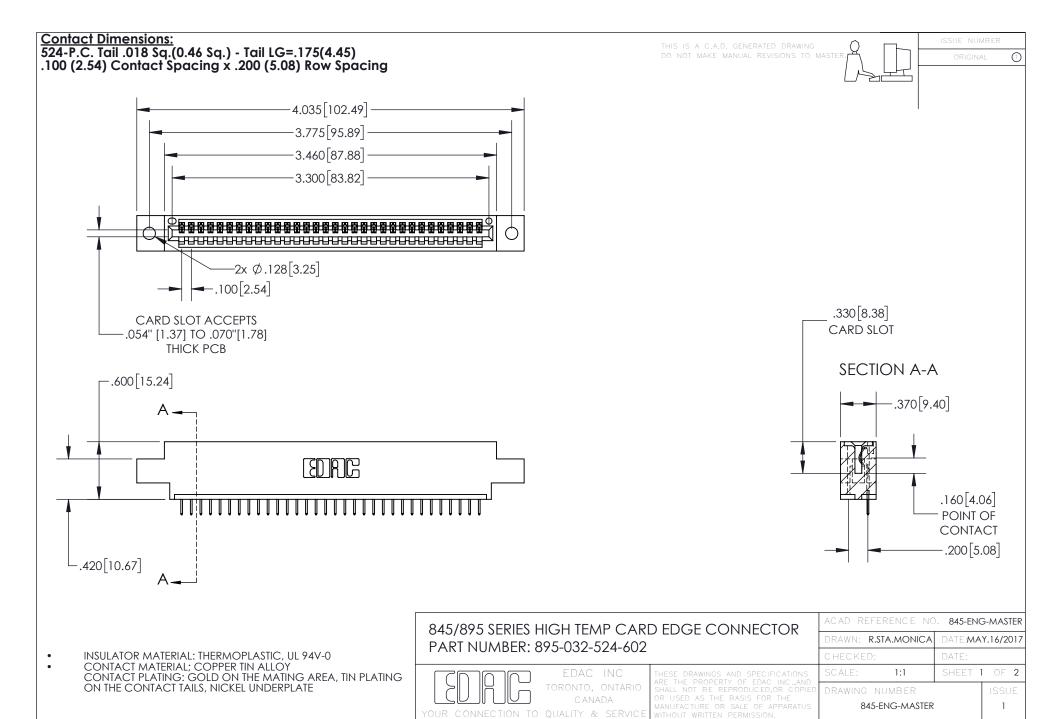

INSULATOR MATERIAL: THERMOPLASTIC POLYESTER, UL 94V-0 DAP MATERIAL AVAILABLE UPON REQUEST

**Contact Code 558** 

CONTACT MATERIAL; COPPER ALLOY CONTACT PLATING: GOLD ON THE MATING AREA, TIN PLATING ON THE CONTACT TAILS, NICKEL UNDERPLATE

## 845/895 SERIES HIGH TEMP CARD EDGE CONNECTOR CONTACT CODE 555,556,558,559,560 DIMENSIONS

YOUR CONNECTION TO QUALITY & SERVICE

Contact Code 559

|   | ACAD REFERENCE NO. 845-ENG-MASTER |                  |  |
|---|-----------------------------------|------------------|--|
|   | DRAWN: R.STA.MONICA               | DATE:MAY.16/2017 |  |
|   | CHECKED:                          | DATE:            |  |
|   | SCALE: 1:1                        | SHEET 2 OF 2     |  |
| D | DRAWING NUMBER                    | ISSUE            |  |

Contact Code 560

845-ENG-MASTER