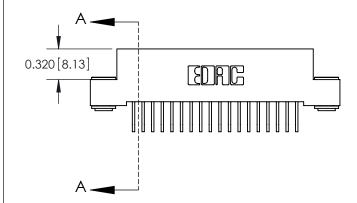

ORIGINAL (1)

| 842/892 Series High Temp Card Edge Connector<br>Contact Bend Detail |                                                                                                 | ACAD REFERENCE NO. 842 ENG MASTER |             |                  |        |
|---------------------------------------------------------------------|-------------------------------------------------------------------------------------------------|-----------------------------------|-------------|------------------|--------|
|                                                                     |                                                                                                 | DRAWN:                            | J.LEE       | DATE: OCT. 06/09 |        |
|                                                                     |                                                                                                 | CHECKED:                          |             | DATE:            |        |
| EDAC INC                                                            | THESE DRAWINGS AND SPECIFICATIONS ARE THE PROPERTY OF EDAC INCAND                               | SCALE:                            | NTS         | SHEET :          | 2 OF 3 |
| TORONTO, ONTARIO                                                    | SHALL NOT BE REPRODUCED,OR COPIED OR USED AS THE BASIS FOR THE MANUFACTURE OR SALE OF APPARATUS | DRAWING                           | NUMBER      |                  | ISSUE  |
| YOUR CONNECTION TO QUALITY & SERVICE                                |                                                                                                 | 8                                 | 42 Assembly |                  | 1      |