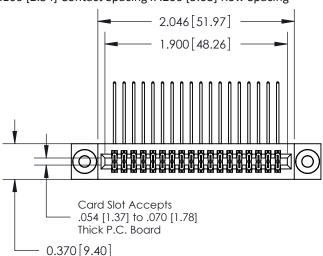

## **Contact Detail**

558-90 Degree Bend (Code 541 Contacts)

.100 [2.54] Contact Spacing x .200 [5.08] Row Spacing

**See Accompanying Pages for:** 

- **Contact Bend Details**
- **Mounting Options**

.240 [6.10] Point of Contact-

842/892 Series High Temp Card Edge Connector Part Number: 892-036-558-203

YOUR CONNECTION TO QUALITY & SERVICE

CANADA

842 ENG MASTER J.LEE DATE: OCT. 06/09 SHEET 1 OF 3 NTS

842 Assembly

SECTION A-A

THIS IS A C.A.D. GENERATED DRAWING DO NOT MAKE MANUAL REVISIONS TO MASTER