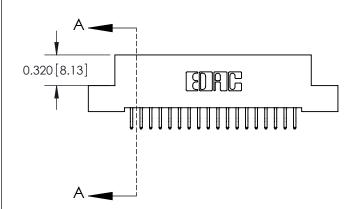

| 842/892 Series High Temp Card Edge Connector<br>Contact Bend Detail |                                                                                                 | ACAD REFERENCE NO. 842 ENG MASTER |             |                  |        |
|---------------------------------------------------------------------|-------------------------------------------------------------------------------------------------|-----------------------------------|-------------|------------------|--------|
|                                                                     |                                                                                                 | DRAWN:                            | J.LEE       | DATE: OCT. 06/09 |        |
|                                                                     |                                                                                                 | CHECKED:                          |             | DATE:            |        |
| EDAC INC                                                            | THESE DRAWINGS AND SPECIFICATIONS ARE THE PROPERTY OF EDAC INCAND                               | SCALE:                            | NTS         | SHEET :          | 2 OF 3 |
| TORONTO, ONTARIO                                                    | SHALL NOT BE REPRODUCED,OR COPIED OR USED AS THE BASIS FOR THE MANUFACTURE OR SALE OF APPARATUS | DRAWING                           | NUMBER      |                  | ISSUE  |
| YOUR CONNECTION TO QUALITY & SERVICE                                |                                                                                                 | 8                                 | 42 Assembly |                  | 1      |