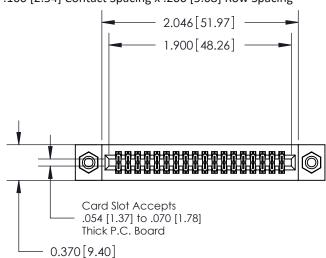

## **Contact Detail**

556-Extender Board Bend (Code 520 Contacts)

.100 [2.54] Contact Spacing x .200 [5.08] Row Spacing

**See Accompanying Pages for:** 

- **Contact Bend Details**
- **Mounting Options**

.240 [6.10] Point of Contact-