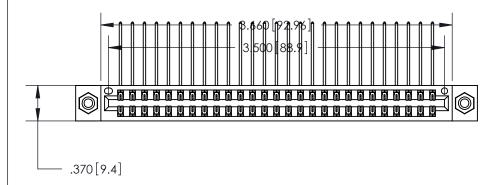

ISSUE NUMBER

ORIGINAL

1

Card Slot Accepts .054 [1.37] to .070 [1.78] Thick P.C. Board .330 [8.38] Card Slot .160 [4.07] Point of Contact -

INSULATOR MATERIAL: THERMOPLASTIC POLYESTER, UL 94V-0 CONTACT MATERIAL; COPPER, NICKEL, TIN ALLOY CA-725

CONTACT PLATING: GOLD ON THE MATING AREA, TIN-LEAD ON THE CONTACT TAILS, NICKEL UNDERPLATE

846/896 SERIES HIGH TEMP CARD EDGE CONNECTOR PART NUMBER: 846-054-559-808

YOUR CONNECTION TO QUALITY & SERVICE

**EDAC INC** TORONTO, ONTARIO CANADA

THESE DRAWINGS AND SPECIFICATIONS ARE THE PROPERTY OF EDAC INC., AND SHALL NOT BE REPRODUCED, OR COPIED OR USED AS THE BASIS FOR THE MANUFACTURE OR SALE OF APPARATUS WITHOUT WRITTEN PERMISSION.

| ACAD REFERENCE NO. | 846-ENG-MASTER   |  |
|--------------------|------------------|--|
| DRAWN: J.LEE       | DATE: APR. 22/09 |  |
| CHECKED:           | DATE:            |  |
| SCALE: 1:1         | SHEET 1 OF 2     |  |
| DRAWING NUMBER     | ISSUE            |  |
| 846-ENG-MASTER     | 1                |  |