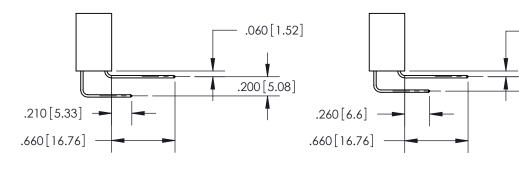

<u>Contact Dimensions:</u>
559-90 Degree Bend (Code 541 Contacts)
See Sheet 2 for Contact Code 555, 556, 558, 559, 560 Dimensions

THIS IS A C.A.D. GENERATED DRAWING DO NOT MAKE MANUAL REVISIONS TO MASTER.

**Contact Code 559** 

**Contact Code 560** 

INSULATOR MATERIAL: THERMOPLASTIC POLYESTER, UL 94V-0 CONTACT MATERIAL; COPPER, NICKEL, TIN ALLOY CA-725 CONTACT PLATING: GOLD ON THE MATING AREA, TIN-LEAD ON THE CONTACT TAILS, NICKEL UNDERPLATE

## 846/896 SERIES HIGH TEMP CARD EDGE CONNECTOR CONTACT CODE 555,556,558,559,560 DIMENSIONS

YOUR CONNECTION TO QUALITY & SERVICE

**EDAC INC** TORONTO, ONTARIO CANADA

THESE DRAWINGS AND SPECIFICATIONS ARE THE PROPERTY OF EDAC INC.,AND SHALL NOT BE REPRODUCED, OR COPIED OR USED AS THE BASIS FOR THE MANUFACTURE OR SALE OF APPARATUS WITHOUT WRITTEN PERMISSION.

**Outside Tails** 

**Outside Tails** 

| ACAD REFERENCE NO. |       | 846-ENG-MASTER   |        |
|--------------------|-------|------------------|--------|
| DRAWN:             | J.LEE | DATE: APR. 22/09 |        |
| CHECKED:           |       | DATE:            |        |
| SCALE:             | 1:1   | SHEET            | 2 OF 2 |
| DRAWING NUMBER     |       | ISSUE            |        |