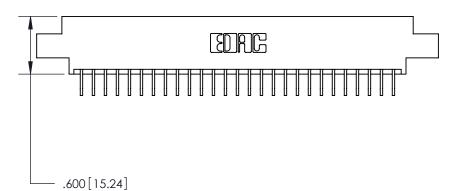

ISSUE NUMBER

ORIGINAL

1

Card Slot Accepts .054 [1.37] to .070 [1.78] Thick P.C. Board .330 [8.38] Card Slot .160 [4.07] Point of Contact -

INSULATOR MATERIAL: THERMOPLASTIC POLYESTER, UL 94V-0 CONTACT MATERIAL; COPPER, NICKEL, TIN ALLOY CA-725

CONTACT PLATING: GOLD ON THE MATING AREA, TIN-LEAD ON THE CONTACT TAILS, NICKEL UNDERPLATE

846/896 SERIES HIGH TEMP CARD EDGE CONNECTOR PART NUMBER: 846-054-559-808

YOUR CONNECTION TO QUALITY & SERVICE

**EDAC INC** TORONTO, ONTARIO CANADA

THESE DRAWINGS AND SPECIFICATIONS ARE THE PROPERTY OF EDAC INC., AND SHALL NOT BE REPRODUCED, OR COPIED OR USED AS THE BASIS FOR THE MANUFACTURE OR SALE OF APPARATUS WITHOUT WRITTEN PERMISSION.

| ACAD REFERENCE NO. | 846-ENG-MASTER   |  |
|--------------------|------------------|--|
| DRAWN: J.LEE       | DATE: APR. 22/09 |  |
| CHECKED:           | DATE:            |  |
| SCALE: 1:1         | SHEET 1 OF 2     |  |
| DRAWING NUMBER     | ISSUE            |  |
| 846-ENG-MASTER     | 1                |  |