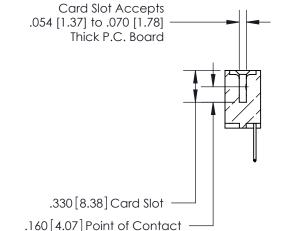

## 846/896 SERIES HIGH TEMP CARD EDGE CONNECTOR CONTACT CODE 555,556,558,559,560 DIMENSIONS

.150 [3.81]

YOUR CONNECTION TO QUALITY & SERVICE

**Contact Code 559** 

**EDAC INC** TORONTO, ONTARIO CANADA

THESE DRAWINGS AND SPECIFICATIONS ARE THE PROPERTY OF EDAC INC.,AND SHALL NOT BE REPRODUCED, OR COPIED OR USED AS THE BASIS FOR THE MANUFACTURE OR SALE OF APPARATUS WITHOUT WRITTEN PERMISSION.