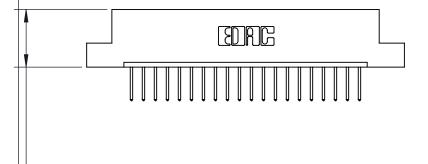

ISSUE NUMBER

ORIGINAL

2.785 [70.74] -2.625 [66.68] -.370 [9.4]

846/896 SERIES HIGH TEMP CARD EDGE CONNECTOR PART NUMBER: 846-020-526-108

**EDAC INC** TORONTO, ONTARIO CANADA

THESE DRAWINGS AND SPECIFICATIONS ARE THE PROPERTY OF EDAC INC.,AND SHALL NOT BE REPRODUCED, OR COPIED OR USED AS THE BASIS FOR THE MANUFACTURE OR SALE OF APPARATUS WITHOUT WRITTEN PERMISSION.

YOUR CONNECTION TO QUALITY & SERVICE

THIS IS A C.A.D. GENERATED DRAWING DO NOT MAKE MANUAL REVISIONS TO MASTER.

ISSUE NUMBER

.165[4.19]

.375 [9.54]

ORIGINAL

1

.060 [1.52] .125(3.18) to .210(5.33) **Outside Tails** .125(3.18) to .210(5.33) **Outside Tails** 