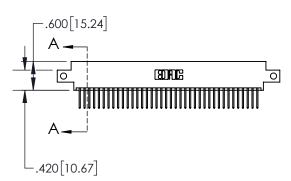

1

| .330[8.38]<br>CARD SLOT |                                   |  |  |  |
|-------------------------|-----------------------------------|--|--|--|
| -                       | .370[9.40]                        |  |  |  |
|                         | SECTION A-A                       |  |  |  |
| .150 [3.8               | .160[4.06]<br>POINT OF<br>CONTACT |  |  |  |
| -                       | .200[5.08]                        |  |  |  |