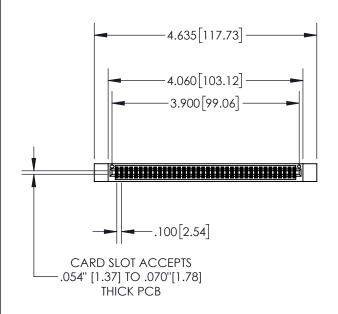

| 845/895 SERIES HIGH TEMP CARD EDGE CONNECTOR |
|----------------------------------------------|
| PART NUMBER: 845-076-523-812                 |

|   | ACAD REFERENCE NO   | . 845-ENC       | G-MASTER  |
|---|---------------------|-----------------|-----------|
|   | DRAWN: R.STA.MONICA | DATE: <b>MA</b> | Y.16/2017 |
|   | CHECKED:            | DATE:           |           |
|   | SCALE: 1:2          | SHEET 1         | OF 2      |
| D | DRAWING NUMBER      |                 | ISSUE     |
|   | 845-ENG-MASTER      |                 | 1         |