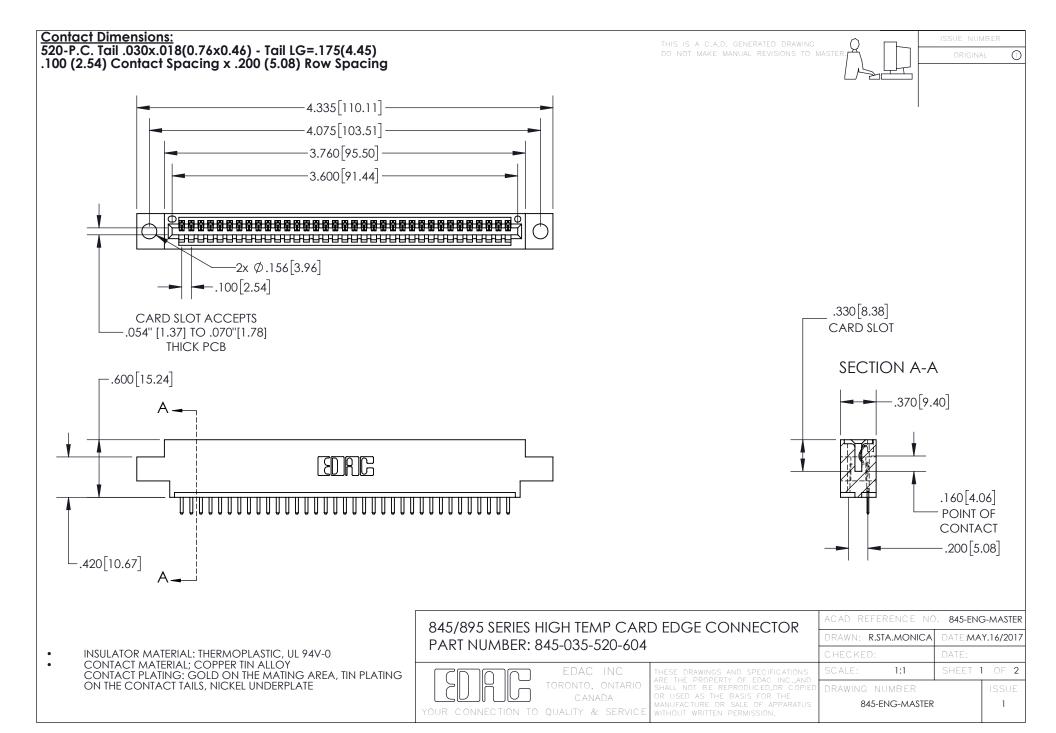

INSULATOR MATERIAL: THERMOPLASTIC POLYESTER, UL 94V-0 DAP MATERIAL AVAILABLE UPON REQUEST

**Contact Code 558** 

CONTACT MATERIAL; COPPER ALLOY CONTACT PLATING: GOLD ON THE MATING AREA, TIN PLATING ON THE CONTACT TAILS, NICKEL UNDERPLATE

## 845/895 SERIES HIGH TEMP CARD EDGE CONNECTOR CONTACT CODE 555,556,558,559,560 DIMENSIONS

YOUR CONNECTION TO QUALITY & SERVICE

Contact Code 559

|   | ACAD REFERENCE NO. 845-ENG-MASTER |                  |  |
|---|-----------------------------------|------------------|--|
|   | DRAWN: R.STA.MONICA               | DATE:MAY.16/2017 |  |
|   | CHECKED:                          | DATE:            |  |
|   | SCALE: 1:1                        | SHEET 2 OF 2     |  |
| D | DRAWING NUMBER                    | ISSUE            |  |

Contact Code 560

845-ENG-MASTER