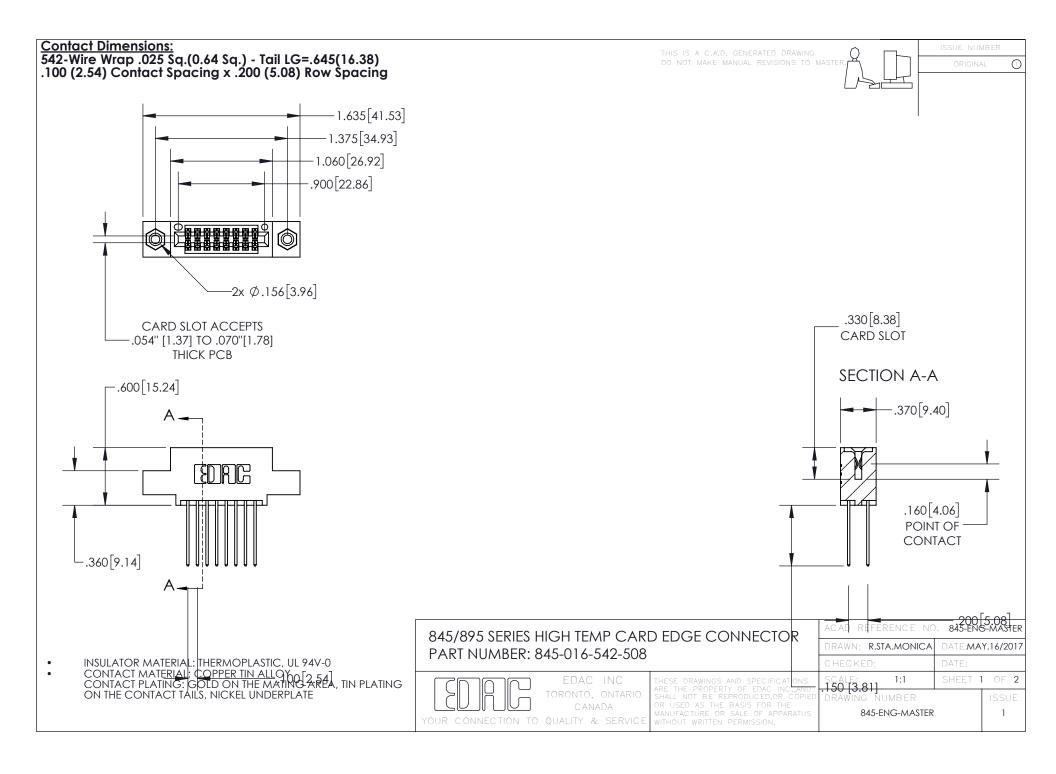

- INSULATOR MATERIAL: THERMOPLASTIC POLYESTER, UL 94V-0 DAP MATERIAL AVAILABLE UPON REQUEST
- CONTACT MATERIAL; COPPER ALLOY

CONTACT PLATING: GOLD ON THE MATING AREA, TIN PLATING ON THE CONTACT TAILS, NICKEL UNDERPLATE