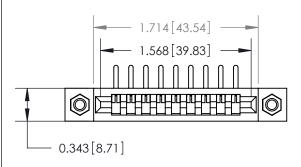

**Mounting Option** 

M3-0.5 Metric Threaded Inserts

## **Contact Detail**

90 Degree Bend (Code 527 Contacts)

.156 [3.96] Contact Spacing x .200 [5.08] Row Spacing

**See Accompanying Page for:** 

**Contact Bend Details** 

**SECTION A-A** 

.095 [2.41] Point of Contact (Measured from bottom of Card Slot) Card Slot Accepts .054 [1.37]

to .070 [1.78] Thick P.C. Board

807/857 Series High Temp Card Edge Connector Part Number: 807-009-459-107

YOUR CONNECTION TO QUALITY & SERVICE

| ACAD REFERENCE NO | . 807 ENG MASTER |
|-------------------|------------------|
| DRAWN: J.LEE      | DATE: AUG. 11/09 |
| CHECKED:          | DATE:            |
| SCALE: NTS        | SHEET 1 OF 2     |
| DRAWING NUMBER    | ISSUE            |