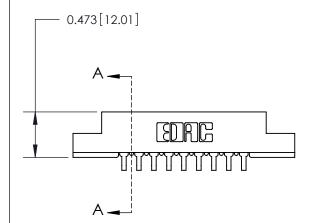

## **Contact Detail**

90 Degree Bend (Code 527 Contacts)

.156 [3.96] Contact Spacing x .200 [5.08] Row Spacing

**See Accompanying Page for:** 

**Contact Bend Details** 

**SECTION A-A** 

.095 [2.41] Point of Contact (Measured from bottom of Card Slot) Card Slot Accepts .054 [1.37]

to .070 [1.78] Thick P.C. Board

807/857 Series High Temp Card Edge Connector Part Number: 807-009-459-107

YOUR CONNECTION TO QUALITY & SERVICE

| ACAD REFERENCE NO | . 807 ENG MASTER |
|-------------------|------------------|
| DRAWN: J.LEE      | DATE: AUG. 11/09 |
| CHECKED:          | DATE:            |
| SCALE: NTS        | SHEET 1 OF 2     |
| DRAWING NUMBER    | ISSUE            |