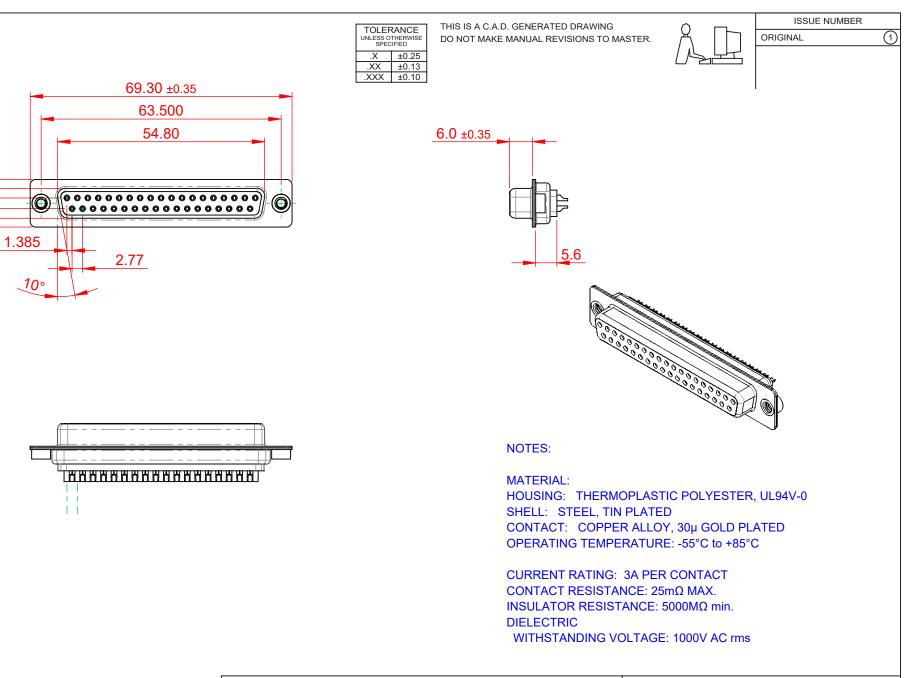

|                                                                                |                                                                                                                                                                                                                | SW REFERENCE NO.: 628 ASSEMBLY |                 |                    |   |       |    |  |
|--------------------------------------------------------------------------------|----------------------------------------------------------------------------------------------------------------------------------------------------------------------------------------------------------------|--------------------------------|-----------------|--------------------|---|-------|----|--|
| 628 SERIES D-SUB (                                                             | CONNECTOR                                                                                                                                                                                                      | DRAWN: C.B                     |                 | DATE: AUG. 01/2018 |   |       | 18 |  |
|                                                                                |                                                                                                                                                                                                                | CHECKED:                       |                 | DATE:              |   |       |    |  |
| EDAC INC<br>TORONTO, ONTARIO<br>CANADA<br>YOUR CONNECTION TO QUALITY & SERVICE | THESE DRAWINGS AND SPECIFICATIONS<br>ARE THE PROPERTY OF EDAC INC.,AND<br>SHALL NOT BE REPRODUCED,OR COPIED<br>OR USED AS THE BASIS FOR THE<br>MANUFACTURE OR SALE OF APPARATUS<br>WITHOUT WRITTEN PERMISSION. | SCALE: 1:1                     |                 | SHEET              | 1 | OF    | 1  |  |
|                                                                                |                                                                                                                                                                                                                | DRAWING NUMBER:                | 628-037-622-242 |                    |   | ISSUE |    |  |
|                                                                                |                                                                                                                                                                                                                | PART NUMBER:                   | 628-037-6       | 22-242             |   |       | 1  |  |