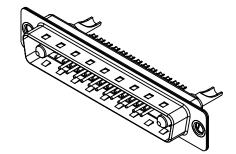

(1)

627-27W2222-2N1

5W5 Male

5W5 Female

COMPLIANT

3W3 / 3WK3

5W1 Male/Female

7W2 Male/Female