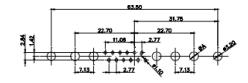

36W4 Female

13W3 Male

20.70 30.50 13.72 16.62 김 의 2.77

13W6 Male

43W2 Male

17W5 Female

.XX ±0.13 .XXX ±0.05

9W4 Female

13W3 Female

43W2 Female

47W1 Female

17W5 Male

COMPLIANT

|                                                                                                   |                                                                                |                                                                                                                                                                                                                | SW REFERENCE NO.: 627 COMBO ASSEMBLY |            |       |
|---------------------------------------------------------------------------------------------------|--------------------------------------------------------------------------------|----------------------------------------------------------------------------------------------------------------------------------------------------------------------------------------------------------------|--------------------------------------|------------|-------|
|                                                                                                   | COMBINATION                                                                    | DRAWN: C.B                                                                                                                                                                                                     | DATE: JAN. 01/20                     | 19         |       |
|                                                                                                   |                                                                                |                                                                                                                                                                                                                | CHECKED:                             | DATE:      |       |
| THIS SERIES FULLY CONFORMS TO<br>THE EUROPEAN UNION DIRECTIVES<br>2011/65/EU FOR RoHS COMPLIANCY. | EDAC INC<br>TORONTO, ONTARIO<br>CANADA<br>YOUR CONNECTION TO QUALITY & SERVICE | THESE DRAWINGS AND SPECIFICATIONS<br>ARE THE PROPERTY OF EDAC INC.,AND<br>SHALL NOT BE REPRODUCED,OR COPIED<br>OR USED AS THE BASIS FOR THE<br>MANUFACTURE OR SALE OF APPARATUS<br>WITHOUT WRITTEN PERMISSION. | SCALE: N.T.S                         | SHEET 4 OF | 4     |
|                                                                                                   |                                                                                |                                                                                                                                                                                                                | DRAWING NUMBER: 627-27W2222-2N1      |            | ISSUE |
|                                                                                                   |                                                                                |                                                                                                                                                                                                                | PART NUMBER: 627-27W                 | 2222-2N1   | 1     |