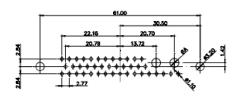

(1)

627-27W2222-2N1

5W5 Male

5W5 Female

COMPLIANT

3W3 / 3WK3

5W1 Male/Female

7W2 Male/Female

21W4 Male/Female

| 47.05<br>23.03<br>                                                                                                                                                                                                                                                                                                                                                                                                                                                                                                                                                                                                                                                                                                                                                                                                                                                                                                                                                                                                                                                                                                                                                                                                                                                                                                                                                                                                                                                                                                                                                                                                                                                                                                                                                                                                                                                                                                                                                                                                                                                                                                                                                                                                                                                                                                                                                                                                                                                                                                                                                                                                                                                                                                                     |                                                                                                                                                                              | 33.30<br>580, 16.60<br>1.30<br>50<br>50<br>50<br>50<br>50<br>50<br>50<br>50<br>50<br>5                                                                                                                                                                                                                                                                                                                                                                                                                                                                                                                                                                                                                                                                                                                                                                                                                                                                                                                                                                                                                                                                                                                                                                                                                                                                                                                                                                                                                                                                                                                                                                                                                                                                                                                                                                                                                                                                                                                                                                                                                                                                                                                                                                                                                                                                                                                                                                                                                                                                                                                                                                                                                                                                                                                                                 |                                 | 53.50<br>31.75<br>08 9.70<br>+ + + + + + + + + + + + + + + + + + +              | - ase |
|----------------------------------------------------------------------------------------------------------------------------------------------------------------------------------------------------------------------------------------------------------------------------------------------------------------------------------------------------------------------------------------------------------------------------------------------------------------------------------------------------------------------------------------------------------------------------------------------------------------------------------------------------------------------------------------------------------------------------------------------------------------------------------------------------------------------------------------------------------------------------------------------------------------------------------------------------------------------------------------------------------------------------------------------------------------------------------------------------------------------------------------------------------------------------------------------------------------------------------------------------------------------------------------------------------------------------------------------------------------------------------------------------------------------------------------------------------------------------------------------------------------------------------------------------------------------------------------------------------------------------------------------------------------------------------------------------------------------------------------------------------------------------------------------------------------------------------------------------------------------------------------------------------------------------------------------------------------------------------------------------------------------------------------------------------------------------------------------------------------------------------------------------------------------------------------------------------------------------------------------------------------------------------------------------------------------------------------------------------------------------------------------------------------------------------------------------------------------------------------------------------------------------------------------------------------------------------------------------------------------------------------------------------------------------------------------------------------------------------------|------------------------------------------------------------------------------------------------------------------------------------------------------------------------------|----------------------------------------------------------------------------------------------------------------------------------------------------------------------------------------------------------------------------------------------------------------------------------------------------------------------------------------------------------------------------------------------------------------------------------------------------------------------------------------------------------------------------------------------------------------------------------------------------------------------------------------------------------------------------------------------------------------------------------------------------------------------------------------------------------------------------------------------------------------------------------------------------------------------------------------------------------------------------------------------------------------------------------------------------------------------------------------------------------------------------------------------------------------------------------------------------------------------------------------------------------------------------------------------------------------------------------------------------------------------------------------------------------------------------------------------------------------------------------------------------------------------------------------------------------------------------------------------------------------------------------------------------------------------------------------------------------------------------------------------------------------------------------------------------------------------------------------------------------------------------------------------------------------------------------------------------------------------------------------------------------------------------------------------------------------------------------------------------------------------------------------------------------------------------------------------------------------------------------------------------------------------------------------------------------------------------------------------------------------------------------------------------------------------------------------------------------------------------------------------------------------------------------------------------------------------------------------------------------------------------------------------------------------------------------------------------------------------------------------------------------------------------------------------------------------------------------------|---------------------------------|---------------------------------------------------------------------------------|-------|
|                                                                                                                                                                                                                                                                                                                                                                                                                                                                                                                                                                                                                                                                                                                                                                                                                                                                                                                                                                                                                                                                                                                                                                                                                                                                                                                                                                                                                                                                                                                                                                                                                                                                                                                                                                                                                                                                                                                                                                                                                                                                                                                                                                                                                                                                                                                                                                                                                                                                                                                                                                                                                                                                                                                                        | 11W                                                                                                                                                                          | 1 Male/Female                                                                                                                                                                                                                                                                                                                                                                                                                                                                                                                                                                                                                                                                                                                                                                                                                                                                                                                                                                                                                                                                                                                                                                                                                                                                                                                                                                                                                                                                                                                                                                                                                                                                                                                                                                                                                                                                                                                                                                                                                                                                                                                                                                                                                                                                                                                                                                                                                                                                                                                                                                                                                                                                                                                                                                                                                          | 27W2 Male/Female                | e                                                                               |       |
| 47.05<br>47.05<br>14.46<br>14.48<br>93,29<br>93,29<br>93,29<br>93,29<br>93,29<br>93,29<br>93,29<br>93,29<br>93,29<br>93,29<br>93,29<br>93,29<br>93,29<br>94,29<br>94,29<br>94,29<br>94,29<br>94,29<br>94,29<br>94,29<br>94,29<br>94,29<br>94,29<br>94,29<br>94,29<br>94,29<br>94,29<br>94,29<br>94,29<br>94,29<br>94,29<br>94,29<br>94,29<br>94,29<br>94,29<br>94,29<br>94,29<br>94,29<br>94,29<br>94,29<br>94,29<br>94,29<br>94,29<br>94,29<br>94,29<br>94,29<br>94,29<br>94,29<br>94,29<br>94,29<br>94,29<br>94,29<br>94,29<br>94,29<br>94,29<br>94,29<br>94,29<br>94,29<br>94,29<br>94,29<br>94,29<br>94,29<br>94,29<br>94,29<br>94,29<br>94,29<br>94,29<br>94,29<br>94,29<br>94,29<br>94,29<br>94,29<br>94,29<br>94,29<br>94,29<br>94,29<br>94,29<br>94,29<br>94,29<br>94,29<br>94,29<br>94,29<br>94,29<br>94,29<br>94,29<br>94,29<br>94,29<br>94,29<br>94,29<br>94,29<br>94,29<br>94,29<br>94,29<br>94,29<br>94,29<br>94,29<br>94,29<br>94,29<br>94,29<br>94,29<br>94,29<br>94,29<br>94,29<br>94,29<br>94,29<br>94,29<br>94,29<br>94,29<br>94,29<br>94,29<br>94,29<br>94,29<br>94,29<br>94,29<br>94,29<br>94,29<br>94,29<br>94,29<br>94,29<br>94,29<br>94,29<br>94,29<br>94,29<br>94,29<br>94,29<br>94,29<br>94,29<br>94,29<br>94,29<br>94,29<br>94,29<br>94,29<br>94,29<br>94,29<br>94,29<br>94,29<br>94,29<br>94,29<br>94,29<br>94,29<br>94,29<br>94,29<br>94,29<br>94,29<br>94,29<br>94,29<br>94,29<br>94,29<br>94,29<br>94,29<br>94,29<br>94,29<br>94,29<br>94,29<br>94,29<br>94,29<br>94,29<br>94,29<br>94,29<br>94,29<br>94,29<br>94,29<br>94,29<br>94,29<br>94,29<br>94,29<br>94,29<br>94,29<br>94,29<br>94,29<br>94,29<br>94,29<br>94,29<br>94,29<br>94,29<br>94,29<br>94,29<br>94,29<br>94,29<br>94,29<br>94,29<br>94,29<br>94,29<br>94,29<br>94,29<br>94,29<br>94,29<br>94,29<br>94,29<br>94,29<br>94,29<br>94,29<br>94,29<br>94,29<br>94,29<br>94,29<br>94,29<br>94,29<br>94,29<br>94,29<br>94,29<br>94,29<br>94,29<br>94,29<br>94,29<br>94,29<br>94,29<br>94,29<br>94,29<br>94,29<br>94,29<br>94,29<br>94,29<br>94,29<br>94,29<br>94,29<br>94,29<br>94,29<br>94,29<br>94,29<br>94,29<br>94,29<br>94,29<br>94,29<br>94,29<br>94,29<br>94,29<br>94,29<br>94,29<br>94,29<br>94,29<br>94,29<br>94,29<br>94,29<br>94,29<br>94,29<br>94,29<br>94,29<br>94,29<br>94,29<br>94,29<br>94,29<br>94,29<br>94,29<br>94,29<br>94,29<br>94,29<br>94,29<br>94,29<br>94,29<br>94,29<br>94,29<br>94,29<br>94,29<br>94,29<br>94,29<br>94,29<br>94,29<br>94,29<br>94,29<br>94,29<br>94,29<br>94,29<br>94,29<br>94,29<br>94,29<br>94,29<br>94,29<br>94,29<br>94,29<br>94,29<br>94,29<br>94,29<br>94,29<br>94,29<br>94,29<br>94,29<br>94,29<br>94,29<br>94,29<br>94,29<br>94,29<br>94,29<br>94,29<br>94,29<br>94,29<br>94,29<br>94,29<br>94 | $ \frac{53.50}{22.83} \xrightarrow{72.97} \xrightarrow{7} \xrightarrow{9} \xrightarrow{9} \xrightarrow{9} \xrightarrow{9} \xrightarrow{9} \xrightarrow{9} \xrightarrow{9} 9$ | 33.30<br>10.55<br>9.70<br>8.31<br>9.70<br>9.70<br>9.70<br>9.70<br>9.70<br>9.70<br>9.70<br>9.70<br>9.70<br>9.70<br>9.70<br>9.70<br>9.70<br>9.70<br>9.70<br>9.70<br>9.70<br>9.70<br>9.70<br>9.70<br>9.70<br>9.70<br>9.70<br>9.70<br>9.70<br>9.70<br>9.70<br>9.70<br>9.70<br>9.70<br>9.70<br>9.70<br>9.70<br>9.70<br>9.70<br>9.70<br>9.70<br>9.70<br>9.70<br>9.70<br>9.70<br>9.70<br>9.70<br>9.70<br>9.70<br>9.70<br>9.70<br>9.70<br>9.70<br>9.70<br>9.70<br>9.70<br>9.70<br>9.70<br>9.70<br>9.70<br>9.70<br>9.70<br>9.70<br>9.70<br>9.70<br>9.70<br>9.70<br>9.70<br>9.70<br>9.70<br>9.70<br>9.70<br>9.70<br>9.70<br>9.70<br>9.70<br>9.70<br>9.70<br>9.70<br>9.70<br>9.70<br>9.70<br>9.70<br>9.70<br>9.70<br>9.70<br>9.70<br>9.70<br>9.70<br>9.70<br>9.70<br>9.70<br>9.70<br>9.70<br>9.70<br>9.70<br>9.70<br>9.70<br>9.70<br>9.70<br>9.70<br>9.70<br>9.70<br>9.70<br>9.70<br>9.70<br>9.70<br>9.70<br>9.70<br>9.70<br>9.70<br>9.70<br>9.70<br>9.70<br>9.70<br>9.70<br>9.70<br>9.70<br>9.70<br>9.70<br>9.70<br>9.70<br>9.70<br>9.70<br>9.70<br>9.70<br>9.70<br>9.70<br>9.70<br>9.70<br>9.70<br>9.70<br>9.70<br>9.70<br>9.70<br>9.70<br>9.70<br>9.70<br>9.70<br>9.70<br>9.70<br>9.70<br>9.70<br>9.70<br>9.70<br>9.70<br>9.70<br>9.70<br>9.70<br>9.70<br>9.70<br>9.70<br>9.70<br>9.70<br>9.70<br>9.70<br>9.70<br>9.70<br>9.70<br>9.70<br>9.70<br>9.70<br>9.70<br>9.70<br>9.70<br>9.70<br>9.70<br>9.70<br>9.70<br>9.70<br>9.70<br>9.70<br>9.70<br>9.70<br>9.70<br>9.70<br>9.70<br>9.70<br>9.70<br>9.70<br>9.70<br>9.70<br>9.70<br>9.70<br>9.70<br>9.70<br>9.70<br>9.70<br>9.70<br>9.70<br>9.70<br>9.70<br>9.70<br>9.70<br>9.70<br>9.70<br>9.70<br>9.70<br>9.70<br>9.70<br>9.70<br>9.70<br>9.70<br>9.70<br>9.70<br>9.70<br>9.70<br>9.70<br>9.70<br>9.70<br>9.70<br>9.70<br>9.70<br>9.70<br>9.70<br>9.70<br>9.70<br>9.70<br>9.70<br>9.70<br>9.70<br>9.70<br>9.70<br>9.70<br>9.70<br>9.70<br>9.70<br>9.70<br>9.70<br>9.70<br>9.70<br>9.70<br>9.70<br>9.70<br>9.70<br>9.70<br>9.70<br>9.70<br>9.70<br>9.70<br>9.70<br>9.70<br>9.70<br>9.70<br>9.70<br>9.70<br>9.70<br>9.70<br>9.70<br>9.70<br>9.70<br>9.70<br>9.70<br>9.70<br>9.70<br>9.70<br>9.70<br>9.70<br>9.70<br>9.70<br>9.70<br>9.70<br>9.70<br>9.70<br>9.70<br>9.70<br>9.70<br>9.70<br>9.70<br>9.70<br>9.70<br>9.70<br>9.70<br>9.70<br>9.70<br>9.70<br>9.70<br>9.70<br>9.70<br>9.70<br>9.70<br>9.70<br>9.70<br>9.70<br>9.70<br>9.70<br>9.70<br>9.70<br>9.70<br>9.70<br>9.70<br>9.70<br>9.70<br>9.70<br>9.70<br>9.70<br>9.70<br>9.70<br>9.70<br>9.70<br>9.70<br>9.70<br>9.70<br>9.70<br>9.70<br>9.70<br>9.70<br>9.70<br>9.70<br>9.70<br>9.70<br>9.70<br>9.70<br>9.70<br>9.70<br>9.70<br>9.70<br>9.70<br>9.70<br>9.70<br>9.70<br>9.70<br>9.70<br>9.70<br>9.70<br>9.70<br>9.70<br>9.70<br>9.70<br>9.70<br>9.70<br>9.70<br>9.70<br>9.70<br>9.70<br>9.70<br>9.70<br>9.70<br>9.70<br>9.70<br>9.70 |                                 | 63.50<br>31.75<br>++++++++<br>+++++++<br>+++++++++++++++++++                    |       |
|                                                                                                                                                                                                                                                                                                                                                                                                                                                                                                                                                                                                                                                                                                                                                                                                                                                                                                                                                                                                                                                                                                                                                                                                                                                                                                                                                                                                                                                                                                                                                                                                                                                                                                                                                                                                                                                                                                                                                                                                                                                                                                                                                                                                                                                                                                                                                                                                                                                                                                                                                                                                                                                                                                                                        | 17W                                                                                                                                                                          | /2 Male/Female                                                                                                                                                                                                                                                                                                                                                                                                                                                                                                                                                                                                                                                                                                                                                                                                                                                                                                                                                                                                                                                                                                                                                                                                                                                                                                                                                                                                                                                                                                                                                                                                                                                                                                                                                                                                                                                                                                                                                                                                                                                                                                                                                                                                                                                                                                                                                                                                                                                                                                                                                                                                                                                                                                                                                                                                                         | 21W1 Male/Female                | e                                                                               |       |
| CURRENT RATING / ØA<br>10A / 2.2<br>20A / 3.3<br>30A / 3.7<br>40A / 4.2                                                                                                                                                                                                                                                                                                                                                                                                                                                                                                                                                                                                                                                                                                                                                                                                                                                                                                                                                                                                                                                                                                                                                                                                                                                                                                                                                                                                                                                                                                                                                                                                                                                                                                                                                                                                                                                                                                                                                                                                                                                                                                                                                                                                                                                                                                                                                                                                                                                                                                                                                                                                                                                                | 3                                                                                                                                                                            | 47.00<br>23.05<br>13.05<br>0.31<br>0.31<br>0.00<br>0.00<br>0.00<br>0.00<br>0.00<br>0.00<br>0.00<br>0.00<br>0.00<br>0.00<br>0.00<br>0.00<br>0.00<br>0.00<br>0.00<br>0.00<br>0.00<br>0.00<br>0.00<br>0.00<br>0.00<br>0.00<br>0.00<br>0.00<br>0.00<br>0.00<br>0.00<br>0.00<br>0.00<br>0.00<br>0.00<br>0.00<br>0.00<br>0.00<br>0.00<br>0.00<br>0.00<br>0.00<br>0.00<br>0.00<br>0.00<br>0.00<br>0.00<br>0.00<br>0.00<br>0.00<br>0.00<br>0.00<br>0.00<br>0.00<br>0.00<br>0.00<br>0.00<br>0.00<br>0.00<br>0.00<br>0.00<br>0.00<br>0.00<br>0.00<br>0.00<br>0.00<br>0.00<br>0.00<br>0.00<br>0.00<br>0.00<br>0.00<br>0.00<br>0.00<br>0.00<br>0.00<br>0.00<br>0.00<br>0.00<br>0.00<br>0.00<br>0.00<br>0.00<br>0.00<br>0.00<br>0.00<br>0.00<br>0.00<br>0.00<br>0.00<br>0.00<br>0.00<br>0.00<br>0.00<br>0.00<br>0.00<br>0.00<br>0.00<br>0.00<br>0.00<br>0.00<br>0.00<br>0.00<br>0.00<br>0.00<br>0.00<br>0.00<br>0.00<br>0.00<br>0.00<br>0.00<br>0.00<br>0.00<br>0.00<br>0.00<br>0.00<br>0.00<br>0.00<br>0.00<br>0.00<br>0.00<br>0.00<br>0.00<br>0.00<br>0.00<br>0.00<br>0.00<br>0.00<br>0.00<br>0.00<br>0.00<br>0.00<br>0.00<br>0.00<br>0.00<br>0.00<br>0.00<br>0.00<br>0.00<br>0.00<br>0.00<br>0.00<br>0.00<br>0.00<br>0.00<br>0.00<br>0.00<br>0.00<br>0.00<br>0.00<br>0.00<br>0.00<br>0.00<br>0.00<br>0.00<br>0.00<br>0.00<br>0.00<br>0.00<br>0.00<br>0.00<br>0.00<br>0.00<br>0.00<br>0.00<br>0.00<br>0.00<br>0.00<br>0.00<br>0.00<br>0.00<br>0.00<br>0.00<br>0.00<br>0.00<br>0.00<br>0.00<br>0.00<br>0.00<br>0.00<br>0.00<br>0.00<br>0.00<br>0.00<br>0.00<br>0.00<br>0.00<br>0.00<br>0.00<br>0.00<br>0.00<br>0.00<br>0.00<br>0.00<br>0.00<br>0.00<br>0.00<br>0.00<br>0.00<br>0.00<br>0.00<br>0.00<br>0.00<br>0.00<br>0.00<br>0.00<br>0.00<br>0.00<br>0.00<br>0.00<br>0.00<br>0.00<br>0.00<br>0.00<br>0.00<br>0.00<br>0.00<br>0.00<br>0.00<br>0.00<br>0.00<br>0.00<br>0.00<br>0.00<br>0.00<br>0.00<br>0.00<br>0.00<br>0.00<br>0.00<br>0.00<br>0.00<br>0.00<br>0.00<br>0.00<br>0.00<br>0.00<br>0.00<br>0.00<br>0.00<br>0.00<br>0.00<br>0.00<br>0.00<br>0.00<br>0.00<br>0.00<br>0.00<br>0.00<br>0.00<br>0.00<br>0.00<br>0.00<br>0.00<br>0.00<br>0.00<br>0.00<br>0.00<br>0.00<br>0.00<br>0.00<br>0.00<br>0.00<br>0.00<br>0.00<br>0.00<br>0.00<br>0.00<br>0.00<br>0.00<br>0.00<br>0.00<br>0.00<br>0.00<br>0.00<br>0.00<br>0.00<br>0.00<br>0.00<br>0.00<br>0.00<br>0.00<br>0.00<br>0.00<br>0.00<br>0.00<br>0.00<br>0.00<br>0.00<br>0.00<br>0.00<br>0.00<br>0.00<br>0.00<br>0.00<br>0.00<br>0.00<br>0.00<br>0.00<br>0.00<br>0.00<br>0.00<br>0.00<br>0.00<br>0.00<br>0.00<br>0.00<br>0.00<br>0.00<br>0.00<br>0.00<br>0.00<br>0.00<br>0.00<br>0.00<br>0.00<br>0.00<br>0.00<br>0.00<br>0.00<br>0.00<br>0.00<br>0.00<br>0.00<br>0.00<br>0.00<br>0.00<br>0.00<br>0.00<br>0.00<br>0.00<br>0.00<br>0.00<br>0.00<br>0.00<br>0.00<br>0.00<br>0.00<br>0.00<br>0.0 |                                 | 47.05<br>23.65<br>4<br>4<br>4<br>4<br>4<br>4<br>4<br>4<br>4<br>4<br>4<br>4<br>4 | ø     |
|                                                                                                                                                                                                                                                                                                                                                                                                                                                                                                                                                                                                                                                                                                                                                                                                                                                                                                                                                                                                                                                                                                                                                                                                                                                                                                                                                                                                                                                                                                                                                                                                                                                                                                                                                                                                                                                                                                                                                                                                                                                                                                                                                                                                                                                                                                                                                                                                                                                                                                                                                                                                                                                                                                                                        |                                                                                                                                                                              |                                                                                                                                                                                                                                                                                                                                                                                                                                                                                                                                                                                                                                                                                                                                                                                                                                                                                                                                                                                                                                                                                                                                                                                                                                                                                                                                                                                                                                                                                                                                                                                                                                                                                                                                                                                                                                                                                                                                                                                                                                                                                                                                                                                                                                                                                                                                                                                                                                                                                                                                                                                                                                                                                                                                                                                                                                        | SW REFERENCE NO.: 627 C         | COMBO ASSEMBLY                                                                  |       |
| COMBINATION D-SUB                                                                                                                                                                                                                                                                                                                                                                                                                                                                                                                                                                                                                                                                                                                                                                                                                                                                                                                                                                                                                                                                                                                                                                                                                                                                                                                                                                                                                                                                                                                                                                                                                                                                                                                                                                                                                                                                                                                                                                                                                                                                                                                                                                                                                                                                                                                                                                                                                                                                                                                                                                                                                                                                                                                      |                                                                                                                                                                              | N D-SUB                                                                                                                                                                                                                                                                                                                                                                                                                                                                                                                                                                                                                                                                                                                                                                                                                                                                                                                                                                                                                                                                                                                                                                                                                                                                                                                                                                                                                                                                                                                                                                                                                                                                                                                                                                                                                                                                                                                                                                                                                                                                                                                                                                                                                                                                                                                                                                                                                                                                                                                                                                                                                                                                                                                                                                                                                                | DRAWN: C.B                      | DATE: JAN. 01/2019                                                              |       |
|                                                                                                                                                                                                                                                                                                                                                                                                                                                                                                                                                                                                                                                                                                                                                                                                                                                                                                                                                                                                                                                                                                                                                                                                                                                                                                                                                                                                                                                                                                                                                                                                                                                                                                                                                                                                                                                                                                                                                                                                                                                                                                                                                                                                                                                                                                                                                                                                                                                                                                                                                                                                                                                                                                                                        |                                                                                                                                                                              |                                                                                                                                                                                                                                                                                                                                                                                                                                                                                                                                                                                                                                                                                                                                                                                                                                                                                                                                                                                                                                                                                                                                                                                                                                                                                                                                                                                                                                                                                                                                                                                                                                                                                                                                                                                                                                                                                                                                                                                                                                                                                                                                                                                                                                                                                                                                                                                                                                                                                                                                                                                                                                                                                                                                                                                                                                        | CHECKED:                        | DATE:                                                                           |       |
| THIS SERIES FULLY CONFORMS TO                                                                                                                                                                                                                                                                                                                                                                                                                                                                                                                                                                                                                                                                                                                                                                                                                                                                                                                                                                                                                                                                                                                                                                                                                                                                                                                                                                                                                                                                                                                                                                                                                                                                                                                                                                                                                                                                                                                                                                                                                                                                                                                                                                                                                                                                                                                                                                                                                                                                                                                                                                                                                                                                                                          | EDAC INC                                                                                                                                                                     | THESE DRAWINGS AND SPECIFICATIONS<br>ARE THE PROPERTY OF EDAC INC.,AND                                                                                                                                                                                                                                                                                                                                                                                                                                                                                                                                                                                                                                                                                                                                                                                                                                                                                                                                                                                                                                                                                                                                                                                                                                                                                                                                                                                                                                                                                                                                                                                                                                                                                                                                                                                                                                                                                                                                                                                                                                                                                                                                                                                                                                                                                                                                                                                                                                                                                                                                                                                                                                                                                                                                                                 | SCALE: N.T.S                    | SHEET 3 OF                                                                      | 4     |
| THE EUROPEAN UNION DIRECTIVES<br>2011/65/EU FOR R₀HS COMPLIANCY.                                                                                                                                                                                                                                                                                                                                                                                                                                                                                                                                                                                                                                                                                                                                                                                                                                                                                                                                                                                                                                                                                                                                                                                                                                                                                                                                                                                                                                                                                                                                                                                                                                                                                                                                                                                                                                                                                                                                                                                                                                                                                                                                                                                                                                                                                                                                                                                                                                                                                                                                                                                                                                                                       | TORONTO, ONTARIO<br>CANADA                                                                                                                                                   | SHALL NOT BE REPRODUCED,OR COPIED<br>OR USED AS THE BASIS FOR THE                                                                                                                                                                                                                                                                                                                                                                                                                                                                                                                                                                                                                                                                                                                                                                                                                                                                                                                                                                                                                                                                                                                                                                                                                                                                                                                                                                                                                                                                                                                                                                                                                                                                                                                                                                                                                                                                                                                                                                                                                                                                                                                                                                                                                                                                                                                                                                                                                                                                                                                                                                                                                                                                                                                                                                      | DRAWING NUMBER: 627-27W2222-2N1 |                                                                                 | ISSUE |
|                                                                                                                                                                                                                                                                                                                                                                                                                                                                                                                                                                                                                                                                                                                                                                                                                                                                                                                                                                                                                                                                                                                                                                                                                                                                                                                                                                                                                                                                                                                                                                                                                                                                                                                                                                                                                                                                                                                                                                                                                                                                                                                                                                                                                                                                                                                                                                                                                                                                                                                                                                                                                                                                                                                                        | YOUR CONNECTION TO QUALITY & SERVICE                                                                                                                                         | MANUFACTURE OR SALE OF APPARATUS                                                                                                                                                                                                                                                                                                                                                                                                                                                                                                                                                                                                                                                                                                                                                                                                                                                                                                                                                                                                                                                                                                                                                                                                                                                                                                                                                                                                                                                                                                                                                                                                                                                                                                                                                                                                                                                                                                                                                                                                                                                                                                                                                                                                                                                                                                                                                                                                                                                                                                                                                                                                                                                                                                                                                                                                       | ART NUMBER: 627-27W2222-2N1 1   |                                                                                 | 1     |