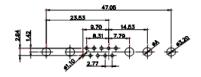

(1)

627-27W2222-2N1

5W5 Male

5W5 Female

COMPLIANT

3W3 / 3WK3

5W1 Male/Female

7W2 Male/Female