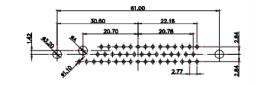

36W4 Female

13W3 Male

20.70 30.50 13.72 16.62 김 의 2.77

13W6 Male

43W2 Male

17W5 Female

.XX ±0.13 .XXX ±0.05

9W4 Female