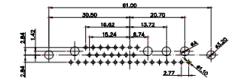

WITHOUT WRITTEN PERMISSION.

8W8 Male

THIS IS A C.A.D. GENERATED DRAWING TOLERANCE UNLESS OTHERWISE SPECIFIED DO NOT MAKE MANUAL REVISIONS TO MASTER. .X ±0.25

9W4 Male

25W3 Male

47.02 23.53 14.51 9.70 7.79 김 영

36W4 Female

13W3 Male

20.70 30.50 13.72 16.62 김 의 2.77

13W6 Male

43W2 Male

17W5 Female

.XX ±0.13 .XXX ±0.05

9W4 Female