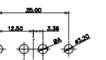

36W4 Female

13W3 Male

20.70 30.50 13.72 16.62 김 의 2.77

13W6 Male

43W2 Male

17W5 Female

.XX ±0.13 .XXX ±0.05

9W4 Female