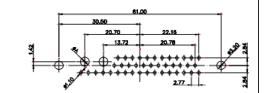

WITHOUT WRITTEN PERMISSION.

8W8 Male

THIS IS A C.A.D. GENERATED DRAWING TOLERANCE UNLESS OTHERWISE SPECIFIED DO NOT MAKE MANUAL REVISIONS TO MASTER. .X ±0.25

9W4 Male

25W3 Male

47.02 23.53 14.51 9.70 7.79 김 영

36W4 Female

13W3 Male

20.70 30.50 13.72 16.62 김 의 2.77

13W6 Male

43W2 Male

17W5 Female

.XX ±0.13 .XXX ±0.05

9W4 Female