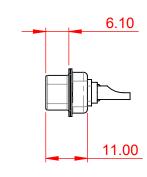

|                                      |                                                                                                                                       |                                 |                  | SW REFERENCE NO.: 627 COMBO ASSEMBLY |  |  |  |
|--------------------------------------|---------------------------------------------------------------------------------------------------------------------------------------|---------------------------------|------------------|--------------------------------------|--|--|--|
| COMBINATIO                           | COMBINATION D-SUB                                                                                                                     |                                 | DATE: JAN. 01/20 | 19                                   |  |  |  |
|                                      |                                                                                                                                       |                                 | DATE:            |                                      |  |  |  |
|                                      | THESE DRAWINGS AND SPECIFICATIONS<br>ARE THE PROPERTY OF EDAC INC., AND                                                               | SCALE: (IN C.A.D. 1:1)          | SHEET 1 OF       | 4                                    |  |  |  |
|                                      | SHALL NOT BE REPRODUCED, OR COPIED<br>OR USED AS THE BASIS FOR THE<br>MANUFACTURE OR SALE OF APPARATUS<br>WITHOUT WRITTEN PERMISSION. | DRAWING NUMBER: 627-27W2222-2N1 |                  | ISSUE                                |  |  |  |
| YOUR CONNECTION TO QUALITY & SERVICE |                                                                                                                                       | PART NUMBER: 627-27W            | 2222-2N1         | 1                                    |  |  |  |

(1)

627-27W2222-2N1

5W5 Male

5W5 Female

COMPLIANT

3W3 / 3WK3

5W1 Male/Female

7W2 Male/Female