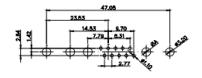

(1)

627-27W2222-2N1

5W5 Male

5W5 Female

COMPLIANT

3W3 / 3WK3

5W1 Male/Female

7W2 Male/Female