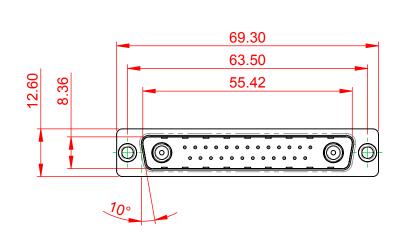

|                                      |                                                                                                                                       |                                 |                  | SW REFERENCE NO.: 627 COMBO ASSEMBLY |  |  |  |
|--------------------------------------|---------------------------------------------------------------------------------------------------------------------------------------|---------------------------------|------------------|--------------------------------------|--|--|--|
| COMBINATIO                           | COMBINATION D-SUB                                                                                                                     |                                 | DATE: JAN. 01/20 | 19                                   |  |  |  |
|                                      |                                                                                                                                       |                                 | DATE:            |                                      |  |  |  |
|                                      | THESE DRAWINGS AND SPECIFICATIONS<br>ARE THE PROPERTY OF EDAC INC., AND                                                               | SCALE: (IN C.A.D. 1:1)          | SHEET 1 OF       | 4                                    |  |  |  |
|                                      | SHALL NOT BE REPRODUCED, OR COPIED<br>OR USED AS THE BASIS FOR THE<br>MANUFACTURE OR SALE OF APPARATUS<br>WITHOUT WRITTEN PERMISSION. | DRAWING NUMBER: 627-27W2222-2N1 |                  | ISSUE                                |  |  |  |
| YOUR CONNECTION TO QUALITY & SERVICE |                                                                                                                                       | PART NUMBER: 627-27W            | 2222-2N1         | 1                                    |  |  |  |

(1)

627-27W2222-2N1

5W5 Male

5W5 Female

COMPLIANT

3W3 / 3WK3

5W1 Male/Female

7W2 Male/Female