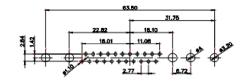

WITHOUT WRITTEN PERMISSION.

8W8 Male

THIS IS A C.A.D. GENERATED DRAWING TOLERANCE UNLESS OTHERWISE SPECIFIED DO NOT MAKE MANUAL REVISIONS TO MASTER. .X ±0.25

9W4 Male

25W3 Male

47.02 23.53 14.51 9.70 7.79 김 영