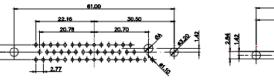

36W4 Female

13W3 Male

20.70 30.50 13.72 16.62 김 의 2.77

13W6 Male

43W2 Male

17W5 Female

.XX ±0.13 .XXX ±0.05

9W4 Female