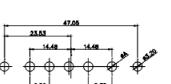

WITHOUT WRITTEN PERMISSION.

8W8 Male

THIS IS A C.A.D. GENERATED DRAWING TOLERANCE UNLESS OTHERWISE SPECIFIED DO NOT MAKE MANUAL REVISIONS TO MASTER. .X ±0.25

9W4 Male

25W3 Male

47.02 23.53 14.51 9.70 7.79 김 영

36W4 Female

13W3 Male

20.70 30.50 13.72 16.62 김 의 2.77

13W6 Male

43W2 Male

17W5 Female

.XX ±0.13 .XXX ±0.05

9W4 Female