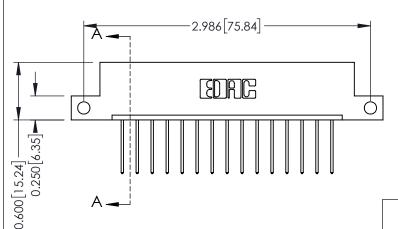

337 / 387 Series Card Edge Connector Part Number: 387-015-540-112

YOUR CONNECTION TO QUALITY & SERVICE

**EDAC INC** TORONTO, ONTARIO CANADA

THESE DRAWINGS AND SPECIFICATIONS ARE THE PROPERTY OF EDAC INC.,AND SHALL NOT BE REPRODUCED, OR COPIED OR USED AS THE BASIS FOR THE MANUFACTURE OR SALE OF APPARATUS WITHOUT WRITTEN PERMISSION.

THIS IS A C.A.D. GENERATED DRAWING DO NOT MAKE MANUAL REVISIONS TO MASTER.

ISSUE NUMBER

ORIGINAL

1

0.160 [4.06] Point of Contact Card Slot 0.330[8.38]

**See Accompanying Pages for:** 

**Mounting Options** 

**Contact Bend Details** 