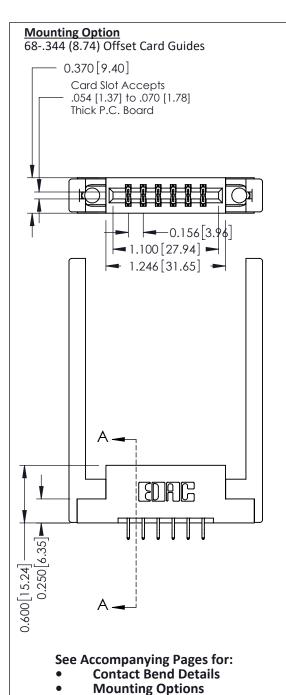

**Contact Detail** 

556-Extender Board Bend (Code 520 Contacts) .156 [3.96] Contact Spacing x .200 [5.08] Row Spacing THIS IS A C.A.D. GENERATED DRAWING DO NOT MAKE MANUAL REVISIONS TO MASTER.

ACAD REFERENCE NO.