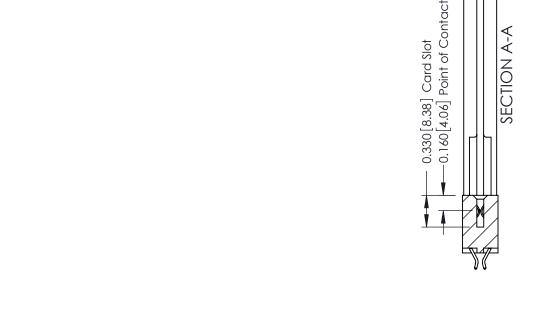

**Contact Detail** 

556-Extender Board Bend (Code 520 Contacts) .156 [3.96] Contact Spacing x .200 [5.08] Row Spacing THIS IS A C.A.D. GENERATED DRAWING DO NOT MAKE MANUAL REVISIONS TO MASTER.

ACAD REFERENCE NO.