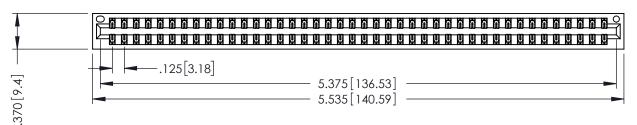

THIS IS A C.A.D. GENERATED DRAWING DO NOT MAKE MANUAL REVISIONS TO MASTER.

ISSUE NUMBER

ORIGINAL

1

.330 [8.38] Slot Depth .160 [4.06] Point of Contact

**SECTION A-A** 

346-ENG-MASTER

346/396 SERIES CARD EDGE CONNECTOR PART NUMBER: 346-084-526-201

ACAD REFERENCE NO.

346-ENG-MASTER

INSULATOR MATERIAL: THERMOPLASTIC POLYESTER, UL 94V-0 CONTACT MATERIAL; COPPER, NICKEL, TIN ALLOY CA-725 CONTACT PLATING: GOLD ON THE MATING AREA, TIN-LEAD ON THE CONTACT TAILS, NICKEL UNDERPLATE