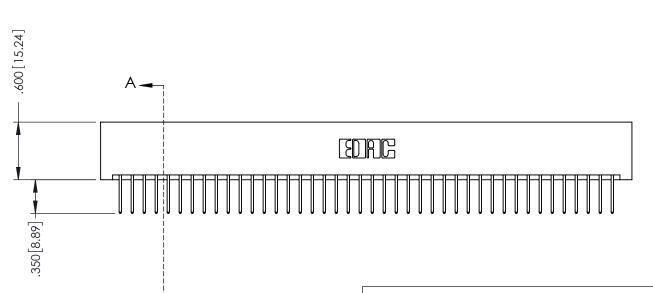

ORIGINAL 1

ISSUE NUMBER

.120[3.05] .095[2.41] .170 [4.33] .245 [6.22] .125(3.18) to .210(5.33) .125(3.18) to .210(5.33) Outside Tails **Outside Tails** .045(1.14) to .060(1.52) .125(3.18) to .210(5.33) Between Tails Outside Tails

.060 [1.52] .060 [1.52] .150[3.81] .200 [5.08] .210[5.33] -.260[6.6] -.660[16.76] -.660 [16.76]

**Contact Code 555** 

.165[4.19] .375 [9.54] .125(3.18) to .210(5.33) .125(3.18) to .210(5.33)

**Contact Code 558** 

**Contact Code 559** 

**Contact Code 560** 

INSULATOR MATERIAL: THERMOPLASTIC POLYESTER, UL 94V-0 CONTACT MATERIAL; COPPER, NICKEL, TIN ALLOY CA-725

CONTACT PLATING: GOLD ON THE MATING AREA, TIN-LEAD ON THE CONTACT TAILS, NICKEL UNDERPLATE

**Outside Tails** 

**Outside Tails** 

**Contact Code 556** 

| ACAD REFERENCE NO. | 346-ENG-MASTER   |
|--------------------|------------------|
| DRAWN: J.LEE       | DATE: APR. 22/09 |
| CHECKED:           | DATE:            |
| SCALE: 1:1         | SHEET 2 OF 2     |
| DRAWING NUMBER     | ISSUE            |
| 344 ENIC MASTER    | 1 1              |