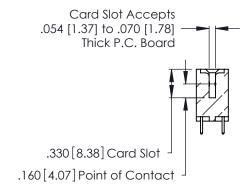

THIS IS A C.A.D. GENERATED DRAWING DO NOT MAKE MANUAL REVISIONS TO MASTER.

ISSUE NUMBER

ORIGINAL

1

**Contact Code 555** 

Contact Code 556

**Contact Code 558** 

**Contact Code 559** 

Contact Code 560

INSULATOR MATERIAL: THERMOPLASTIC POLYESTER, UL 94V-0 CONTACT MATERIAL; COPPER, NICKEL, TIN ALLOY CA-725 CONTACT PLATING: GOLD ON THE MATING AREA, TIN-LEAD ON THE CONTACT TAILS, NICKEL UNDERPLATE

346/396 SERIES CARD EDGE CONNECTOR CONTACT CODE 555,556,558,559,560 DIMENSIONS

YOUR CONNECTION TO QUALITY & SERVICE

**EDAC INC** TORONTO, ONTARIO CANADA

THESE DRAWINGS AND SPECIFICATIONS ARE THE PROPERTY OF EDAC INC.,AND SHALL NOT BE REPRODUCED, OR COPIED OR USED AS THE BASIS FOR THE MANUFACTURE OR SALE OF APPARATUS WITHOUT WRITTEN PERMISSION.