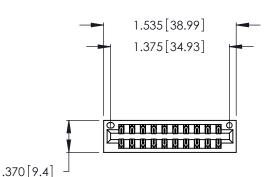

Contact Dimensions: 521-P.C. Tail .025 Sq. (0.64 Sq.) - Tail LG. =.150 (3.81) .125 (3.18) Contact Spacing x .250 (6.35) Row Spacing

- INSULATOR MATERIAL: THERMOPLASTIC POLYESTER, UL 94V-0 CONTACT MATERIAL; COPPER, NICKEL, TIN ALLOY CA-725
- CONTACT PLATING: GOLD ON THE MATING AREA, TIN-LEAD ON THE CONTACT TAILS, NICKEL UNDERPLATE

THIS IS A C.A.D. GENERATED DRAWING DO NOT MAKE MANUAL REVISIONS TO MASTER.

1

| 346/396 SERIES CARD EDGE CONNECTOR |
|------------------------------------|
| PART NUMBER: 346-020-521-201       |

**EDAC INC** TORONTO, ONTARIO CANADA