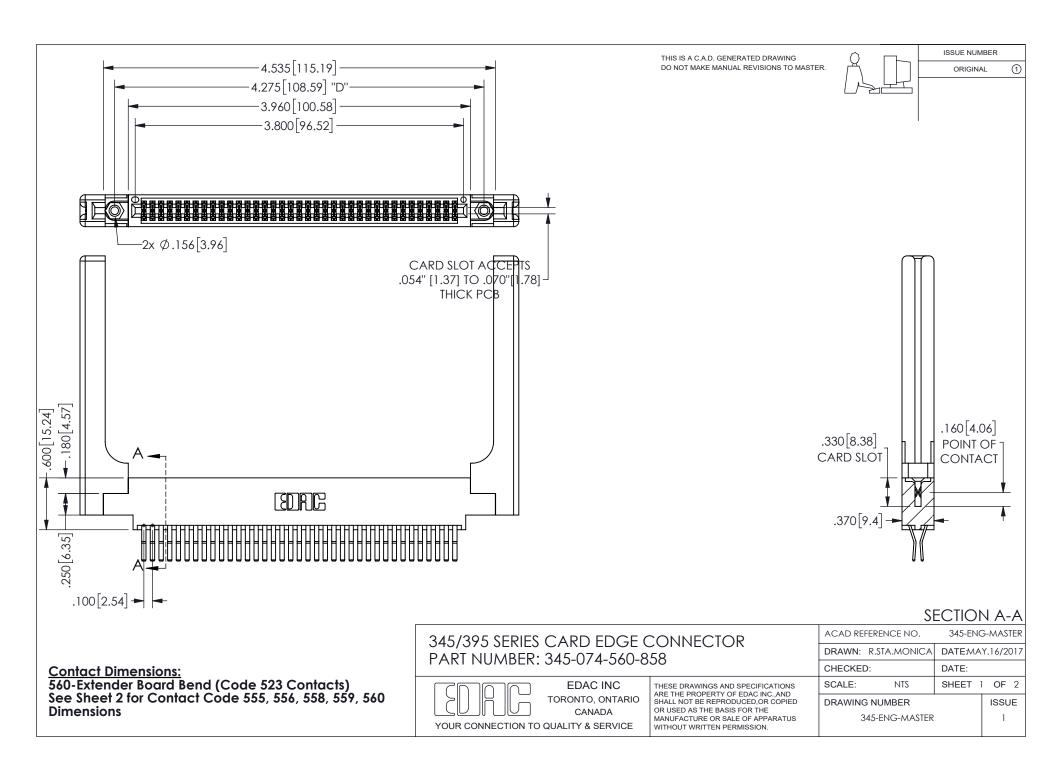

ISSUE NUMBER ORIGINAL

1

**Contact Code 558** 

Contact Code 559

Contact Code 560

INSULATOR MATERIAL: THERMOPLASTIC POLYESTER, UL 94V-0 DAP MATERIAL AVAILABLE UPON REQUEST

CONTACT MATERIAL; COPPER ALLOY

CONTACT PLATING: GOLD ON THE MATING AREA, TIN PLATING ON THE CONTACT TAILS, NICKEL UNDERPLATE

## 345/395 SERIES CARD EDGE CONNECTOR CONTACT CODE 555,556,558,559,560 DIMENSIONS

YOUR CONNECTION TO QUALITY & SERVICE

**EDAC INC** TORONTO, ONTARIO CANADA

THESE DRAWINGS AND SPECIFICATIONS ARE THE PROPERTY OF EDAC INC.,AND SHALL NOT BE REPRODUCED, OR COPIED OR USED AS THE BASIS FOR THE MANUFACTURE OR SALE OF APPARATUS WITHOUT WRITTEN PERMISSION.

| ACAD REFERENCE NO.  | 345-ENG-MASTER   |
|---------------------|------------------|
| DRAWN: R.STA.MONICA | DATE:MAY.16/2017 |
| CHECKED:            | DATE:            |
| SCALE: 1:1          | SHEET 2 OF 2     |
| DRAWING NUMBER      | ISSUE            |
| 345-ENG-MASTER      | 1                |