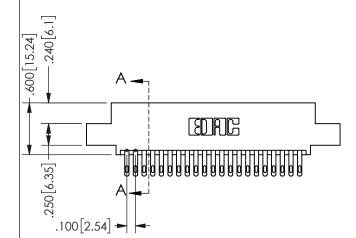

## <u>Contact Dimensions:</u> 500-Wire Hole .050x.025(1.27x0.64) - Tail LG=.260(6.60) .100 (2.54) Contact Spacing x .200 (5.08) Row Spacing

| .330[8.38]<br>CARD SLOT | .160[4.06]<br>POINT OF 7<br>CONTACT |
|-------------------------|-------------------------------------|
| .370[9.4]               |                                     |

## **SECTION A-A**

345-ENG-MASTER

ORIGINAL 1

ISSUE NUMBER

**Contact Code 558** 

Contact Code 559

**Contact Code 560** 

INSULATOR MATERIAL: THERMOPLASTIC POLYESTER, UL 94V-0 DAP MATERIAL AVAILABLE UPON REQUEST

CONTACT MATERIAL; COPPER ALLOY CONTACT PLATING: GOLD ON THE MATING AREA, TIN PLATING ON THE CONTACT TAILS, NICKEL UNDERPLATE

345/395 SERIES CARD EDGE CONNECTOR CONTACT CODE 555,556,558,559,560 DIMENSIONS