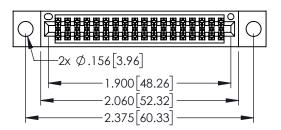

<u>Contact Dimensions:</u>
525-P.C. Tail .018 Sq.(0.46 Sq.) - Tail LG=.150(3.81)
.100 (2.54) Contact Spacing x .200 (5.08) Row Spacing

..330[8.38] CARD SLOT .160[4.06] POINT OF CONTACT

1

- INSULATOR MATERIAL: THERMOPLASTIC PBT BLACK, UL 94V-0
- CONTACT MATERIAL; COPPER TIN ALLOY CONTACT PLATING: GOLD ON THE MATING AREA, TIN PLATING ON THE CONTACT TAILS, NICKEL UNDERPLATE