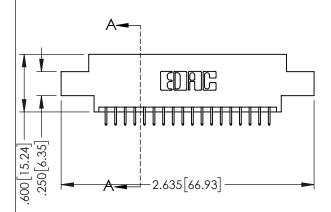

<u>Contact Dimensions:</u>
525-P.C. Tail .018 Sq.(0.46 Sq.) - Tail LG=.150(3.81)
.100 (2.54) Contact Spacing x .200 (5.08) Row Spacing

..330[8.38] CARD SLOT .160[4.06] POINT OF CONTACT

1

- INSULATOR MATERIAL: THERMOPLASTIC PBT BLACK, UL 94V-0
- CONTACT MATERIAL; COPPER TIN ALLOY CONTACT PLATING: GOLD ON THE MATING AREA, TIN PLATING ON THE CONTACT TAILS, NICKEL UNDERPLATE

| ACAD REFERENCE NO. 345-ENG-MASTER |                 |           |  |
|-----------------------------------|-----------------|-----------|--|
| DRAWN: R.STA.MONICA               | DATE: <b>MA</b> | Y.16/2017 |  |
| CHECKED:                          | DATE:           |           |  |
| SCALE: 1:1                        | SHEET 1         | OF 2      |  |
| DRAWING NUMBER                    |                 | ISSUE     |  |
| 345-ENG-MASTER                    |                 | 1         |  |