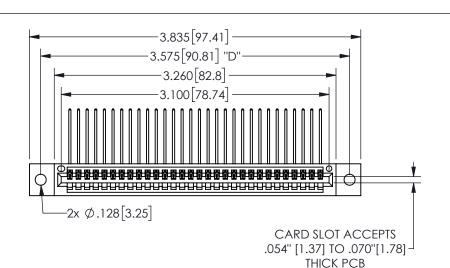

THIS IS A C.A.D. GENERATED DRAWING DO NOT MAKE MANUAL REVISIONS TO MASTER.

ORIGINAL

1

.160 4.06 .330[8.38] POINT OF CARD SLOT CONTACT .370 9.4

## -.180[4.57] 600 15.24 .250[6.35] .100[2.54]

<u>Contact Dimensions:</u>
559-90 Degree Bend (Code 541 Contacts)
See Sheet 2 for Contact Code 555, 556, 558, 559, 560 **Dimensions** 

345/395 SERIES CARD EDGE CONNECTOR PART NUMBER: 345-030-559-602