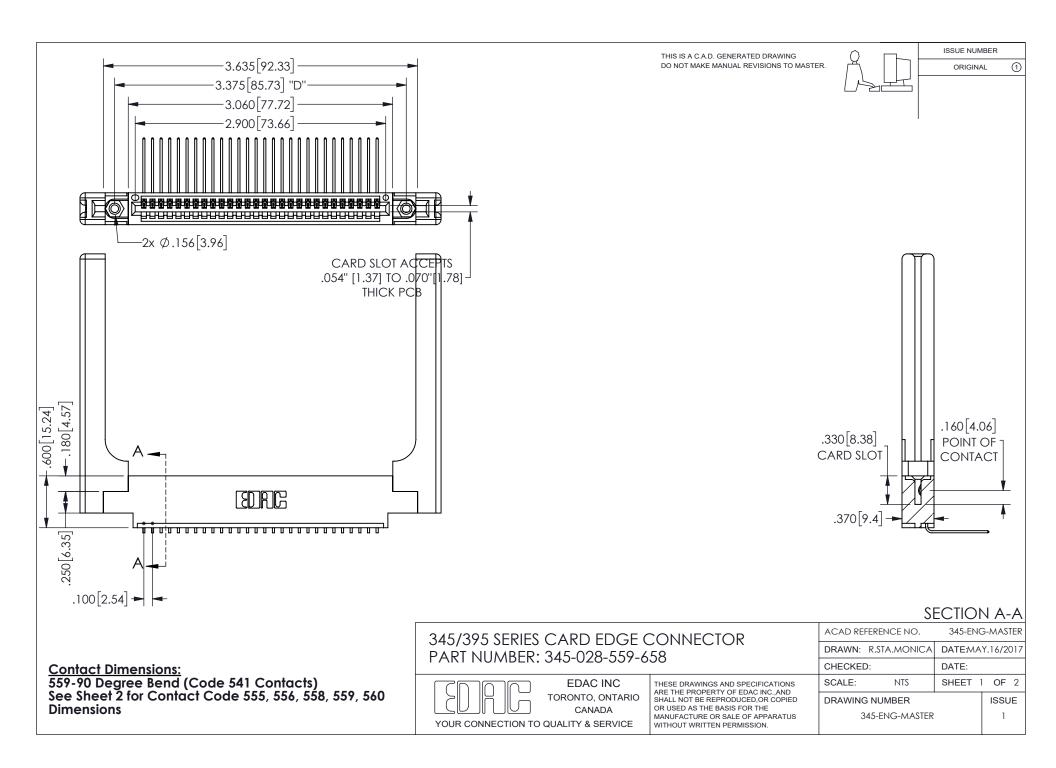

ISSUE NUMBER ORIGINAL

1

**Contact Code 558** 

Contact Code 559

Contact Code 560

INSULATOR MATERIAL: THERMOPLASTIC POLYESTER, UL 94V-0

DAP MATERIAL AVAILABLE UPON REQUEST

CONTACT MATERIAL; COPPER ALLOY

CONTACT PLATING: GOLD ON THE MATING AREA, TIN PLATING ON THE CONTACT TAILS, NICKEL UNDERPLATE

345/395 SERIES CARD EDGE CONNECTOR CONTACT CODE 555,556,558,559,560 DIMENSIONS

YOUR CONNECTION TO QUALITY & SERVICE