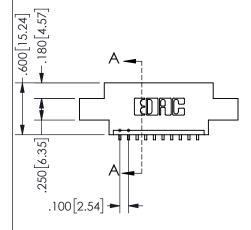

THIS IS A C.A.D. GENERATED DRAWING DO NOT MAKE MANUAL REVISIONS TO MASTER.

ISSUE NUMBER

ORIGINAL

1

THICK PCB

<u>Contact Dimensions:</u>
559-90 Degree Bend (Code 541 Contacts)
See Sheet 2 for Contact Code 555, 556, 558, 559, 560 **Dimensions** 

## SECTION A-A

345/395 SERIES CARD EDGE CONNECTOR PART NUMBER: 345-010-559-608

**EDAC INC** TORONTO, ONTARIO CANADA

THESE DRAWINGS AND SPECIFICATIONS ARE THE PROPERTY OF EDAC INC.,AND SHALL NOT BE REPRODUCED, OR COPIED OR USED AS THE BASIS FOR THE MANUFACTURE OR SALE OF APPARATUS WITHOUT WRITTEN PERMISSION.