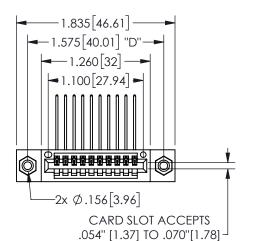

THIS IS A C.A.D. GENERATED DRAWING DO NOT MAKE MANUAL REVISIONS TO MASTER.

ISSUE NUMBER

ORIGINAL

1

THICK PCB

<u>Contact Dimensions:</u>
559-90 Degree Bend (Code 541 Contacts)
See Sheet 2 for Contact Code 555, 556, 558, 559, 560 **Dimensions** 

.160 4.06 .330[8.38] POINT OF CARD SLOT CONTACT .370 9.4

## SECTION A-A

345/395 SERIES CARD EDGE CONNECTOR PART NUMBER: 345-010-559-608

**EDAC INC** TORONTO, ONTARIO CANADA

THESE DRAWINGS AND SPECIFICATIONS ARE THE PROPERTY OF EDAC INC.,AND SHALL NOT BE REPRODUCED, OR COPIED OR USED AS THE BASIS FOR THE MANUFACTURE OR SALE OF APPARATUS WITHOUT WRITTEN PERMISSION.