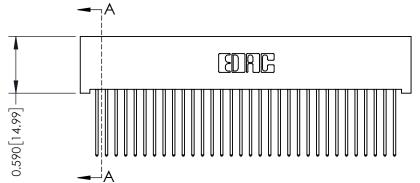

## **See Accompanying Pages for:**

- **Contact Bend Details**
- **Mounting Options**

342 / 392 Card Edge Connector Part Number: 342-064-542-201

YOUR CONNECTION TO QUALITY & SERVICE

342 ENG MASTER J.LEE DATE: OCT. 06/09 SHEET 1 OF 3

342 Assembly

THIS IS A C.A.D. GENERATED DRAWING DO NOT MAKE MANUAL REVISIONS TO MASTER. ISSUE NUMBER

ORIGINAL

1

| 342 / 392 Series Card Edge Connector<br>Contact Bend Detail |                                                                                                                                                                                                  | ACAD REFERENCE NO. 342 ENG MASTER |             |                  |        |
|-------------------------------------------------------------|--------------------------------------------------------------------------------------------------------------------------------------------------------------------------------------------------|-----------------------------------|-------------|------------------|--------|
|                                                             |                                                                                                                                                                                                  | DRAWN:                            | J.LEE       | DATE: OCT. 06/09 |        |
|                                                             |                                                                                                                                                                                                  | CHECKED:                          |             | DATE:            |        |
| TORONTO, ONTARIO                                            | THESE DRAWINGS AND SPECIFICATIONS ARE THE PROPERTY OF EDAC INC. AND SHALL NOT BE REPRODUCED, OR COPIED OR USED AS THE BASIS FOR THE MANUFACTURE OR SALE OF APPARATUS WITHOUT WRITTEN PERMISSION. | SCALE:                            | NTS         | SHEET :          | 2 OF 3 |
|                                                             |                                                                                                                                                                                                  | DRAWING                           | NUMBER      |                  | ISSUE  |
| YOUR CONNECTION TO QUALITY & SERVICE                        |                                                                                                                                                                                                  | 3                                 | 42 Assembly |                  | 1      |