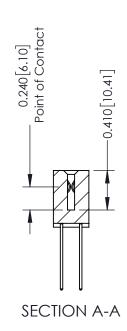

**Mounting Option** 01-No Mounting Lugs **Contact Detail** 

542-Wire Wrap .025 Sq.(0.64 Sq.) - Tail LG=.655(16.64) .100 [2.54] Contact Spacing x .200 [5.08] Row Spacing

## **See Accompanying Pages for:**

- **Contact Bend Details**
- **Mounting Options**

342 / 392 Card Edge Connector Part Number: 342-064-542-201

YOUR CONNECTION TO QUALITY & SERVICE

342 ENG MASTER J.LEE DATE: OCT. 06/09 SHEET 1 OF 3