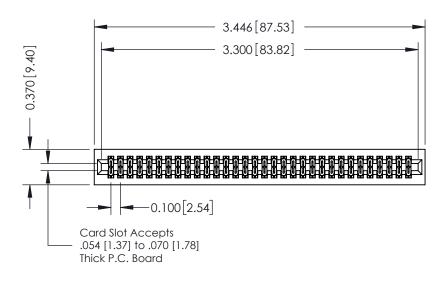

## **See Accompanying Pages for:**

- **Contact Bend Details**
- **Mounting Options**

342 / 392 Card Edge Connector Part Number: 342-064-542-201

YOUR CONNECTION TO QUALITY & SERVICE

342 ENG MASTER J.LEE DATE: OCT. 06/09 SHEET 1 OF 3

342 Assembly

THIS IS A C.A.D. GENERATED DRAWING DO NOT MAKE MANUAL REVISIONS TO MASTER. ISSUE NUMBER

ORIGINAL

1

| 342 / 392 Series Card Edge Connector<br>Contact Bend Detail |                                                                                                                                                                                                  | ACAD REFERENCE NO. 342 ENG MASTER |             |                  |        |
|-------------------------------------------------------------|--------------------------------------------------------------------------------------------------------------------------------------------------------------------------------------------------|-----------------------------------|-------------|------------------|--------|
|                                                             |                                                                                                                                                                                                  | DRAWN:                            | J.LEE       | DATE: OCT. 06/09 |        |
|                                                             |                                                                                                                                                                                                  | CHECKED:                          |             | DATE:            |        |
| TORONTO, ONTARIO                                            | THESE DRAWINGS AND SPECIFICATIONS ARE THE PROPERTY OF EDAC INC. AND SHALL NOT BE REPRODUCED, OR COPIED OR USED AS THE BASIS FOR THE MANUFACTURE OR SALE OF APPARATUS WITHOUT WRITTEN PERMISSION. | SCALE:                            | NTS         | SHEET :          | 2 OF 3 |
|                                                             |                                                                                                                                                                                                  | DRAWING                           | NUMBER      |                  | ISSUE  |
| YOUR CONNECTION TO QUALITY & SERVICE                        |                                                                                                                                                                                                  | 3                                 | 42 Assembly |                  | 1      |