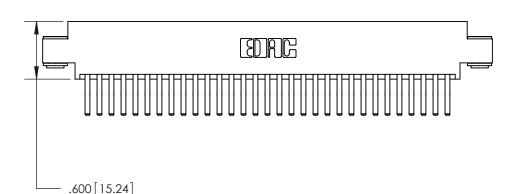

<u>Contact Dimensions:</u> 560-Extender Board Bend (Code 523 Contacts) See Sheet 2 for Contact Code 555, 556, 558, 559, 560 Dimensions -4.685<sup>[119]</sup>-4.420 [112.27] 4.160 [105.66] 4.000 [101.6]

THIS IS A C.A.D. GENERATED DRAWING DO NOT MAKE MANUAL REVISIONS TO MASTER.

ORIGINAL

Card Slot Accepts .054 [1.37] to .070 [1.78] Thick P.C. Board .330 [8.38] Card Slot .160 [4.07] Point of Contact

INSULATOR MATERIAL: THERMOPLASTIC POLYESTER, UL 94V-0 CONTACT MATERIAL; COPPER, NICKEL, TIN ALLOY CA-725 CONTACT PLATING: GOLD ON THE MATING AREA, TIN-LEAD

- .370[9.4]

ON THE CONTACT TAILS, NICKEL UNDERPLATE

846/896 SERIES HIGH TEMP CARD EDGE CONNECTOR PART NUMBER: 896-062-560-803

YOUR CONNECTION TO QUALITY & SERVICE

**EDAC INC** TORONTO, ONTARIO CANADA

THESE DRAWINGS AND SPECIFICATIONS ARE THE PROPERTY OF EDAC INC., AND SHALL NOT BE REPRODUCED, OR COPIED OR USED AS THE BASIS FOR THE MANUFACTURE OR SALE OF APPARATUS WITHOUT WRITTEN PERMISSION.