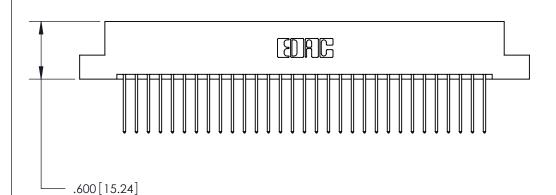

THIS IS A C.A.D. GENERATED DRAWING DO NOT MAKE MANUAL REVISIONS TO MASTER.

ISSUE NUMBER

ORIGINAL

Card Slot Accepts .054 [1.37] to .070 [1.78] Thick P.C. Board .330 [8.38] Card Slot .160 [4.07] Point of Contact -

INSULATOR MATERIAL: THERMOPLASTIC POLYESTER, UL 94V-0 CONTACT MATERIAL; COPPER, NICKEL, TIN ALLOY CA-725

CONTACT PLATING: GOLD ON THE MATING AREA, TIN-LEAD ON THE CONTACT TAILS, NICKEL UNDERPLATE

846/896 SERIES HIGH TEMP CARD EDGE CONNECTOR PART NUMBER: 896-062-540-204