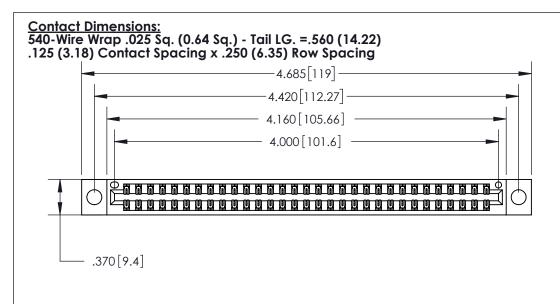

THIS IS A C.A.D. GENERATED DRAWING DO NOT MAKE MANUAL REVISIONS TO MASTER.

ISSUE NUMBER

ORIGINAL

Card Slot Accepts .054 [1.37] to .070 [1.78] Thick P.C. Board .330 [8.38] Card Slot .160 [4.07] Point of Contact -

INSULATOR MATERIAL: THERMOPLASTIC POLYESTER, UL 94V-0 CONTACT MATERIAL; COPPER, NICKEL, TIN ALLOY CA-725

CONTACT PLATING: GOLD ON THE MATING AREA, TIN-LEAD ON THE CONTACT TAILS, NICKEL UNDERPLATE

846/896 SERIES HIGH TEMP CARD EDGE CONNECTOR PART NUMBER: 896-062-540-204