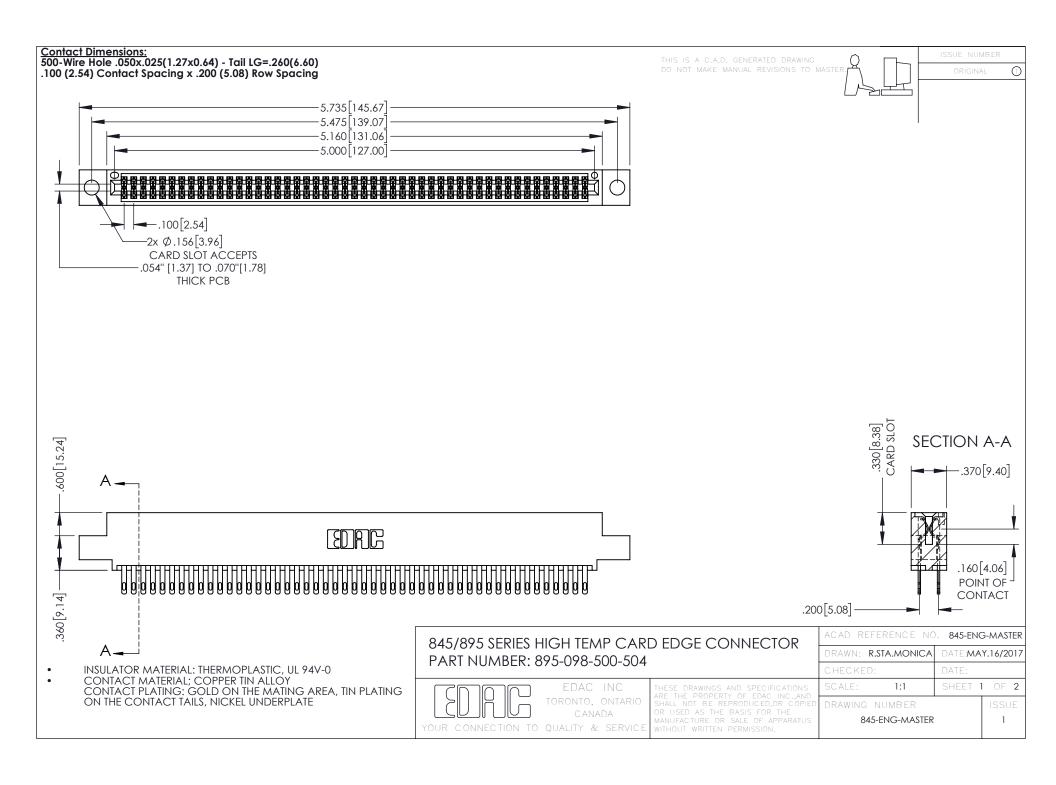

- INSULATOR MATERIAL: THERMOPLASTIC POLYESTER, UL 94V-0 DAP MATERIAL AVAILABLE UPON REQUEST
- CONTACT MATERIAL; COPPER ALLOY

**Contact Code 558** 

CONTACT PLATING: GOLD ON THE MATING AREA, TIN PLATING ON THE CONTACT TAILS, NICKEL UNDERPLATE

## 845/895 SERIES HIGH TEMP CARD EDGE CONNECTOR CONTACT CODE 555,556,558,559,560 DIMENSIONS

YOUR CONNECTION TO QUALITY & SERVICE

Contact Code 559

|   | ACAD REFERENCE NO   | . 845-ENG-MASTER |
|---|---------------------|------------------|
|   | DRAWN: R.STA.MONICA | DATE:MAY.16/2017 |
|   | CHECKED:            | DATE:            |
|   | SCALE: 1:1          | SHEET 2 OF 2     |
| D | DRAWING NUMBER      | ISSUE            |

Contact Code 560

845-ENG-MASTER